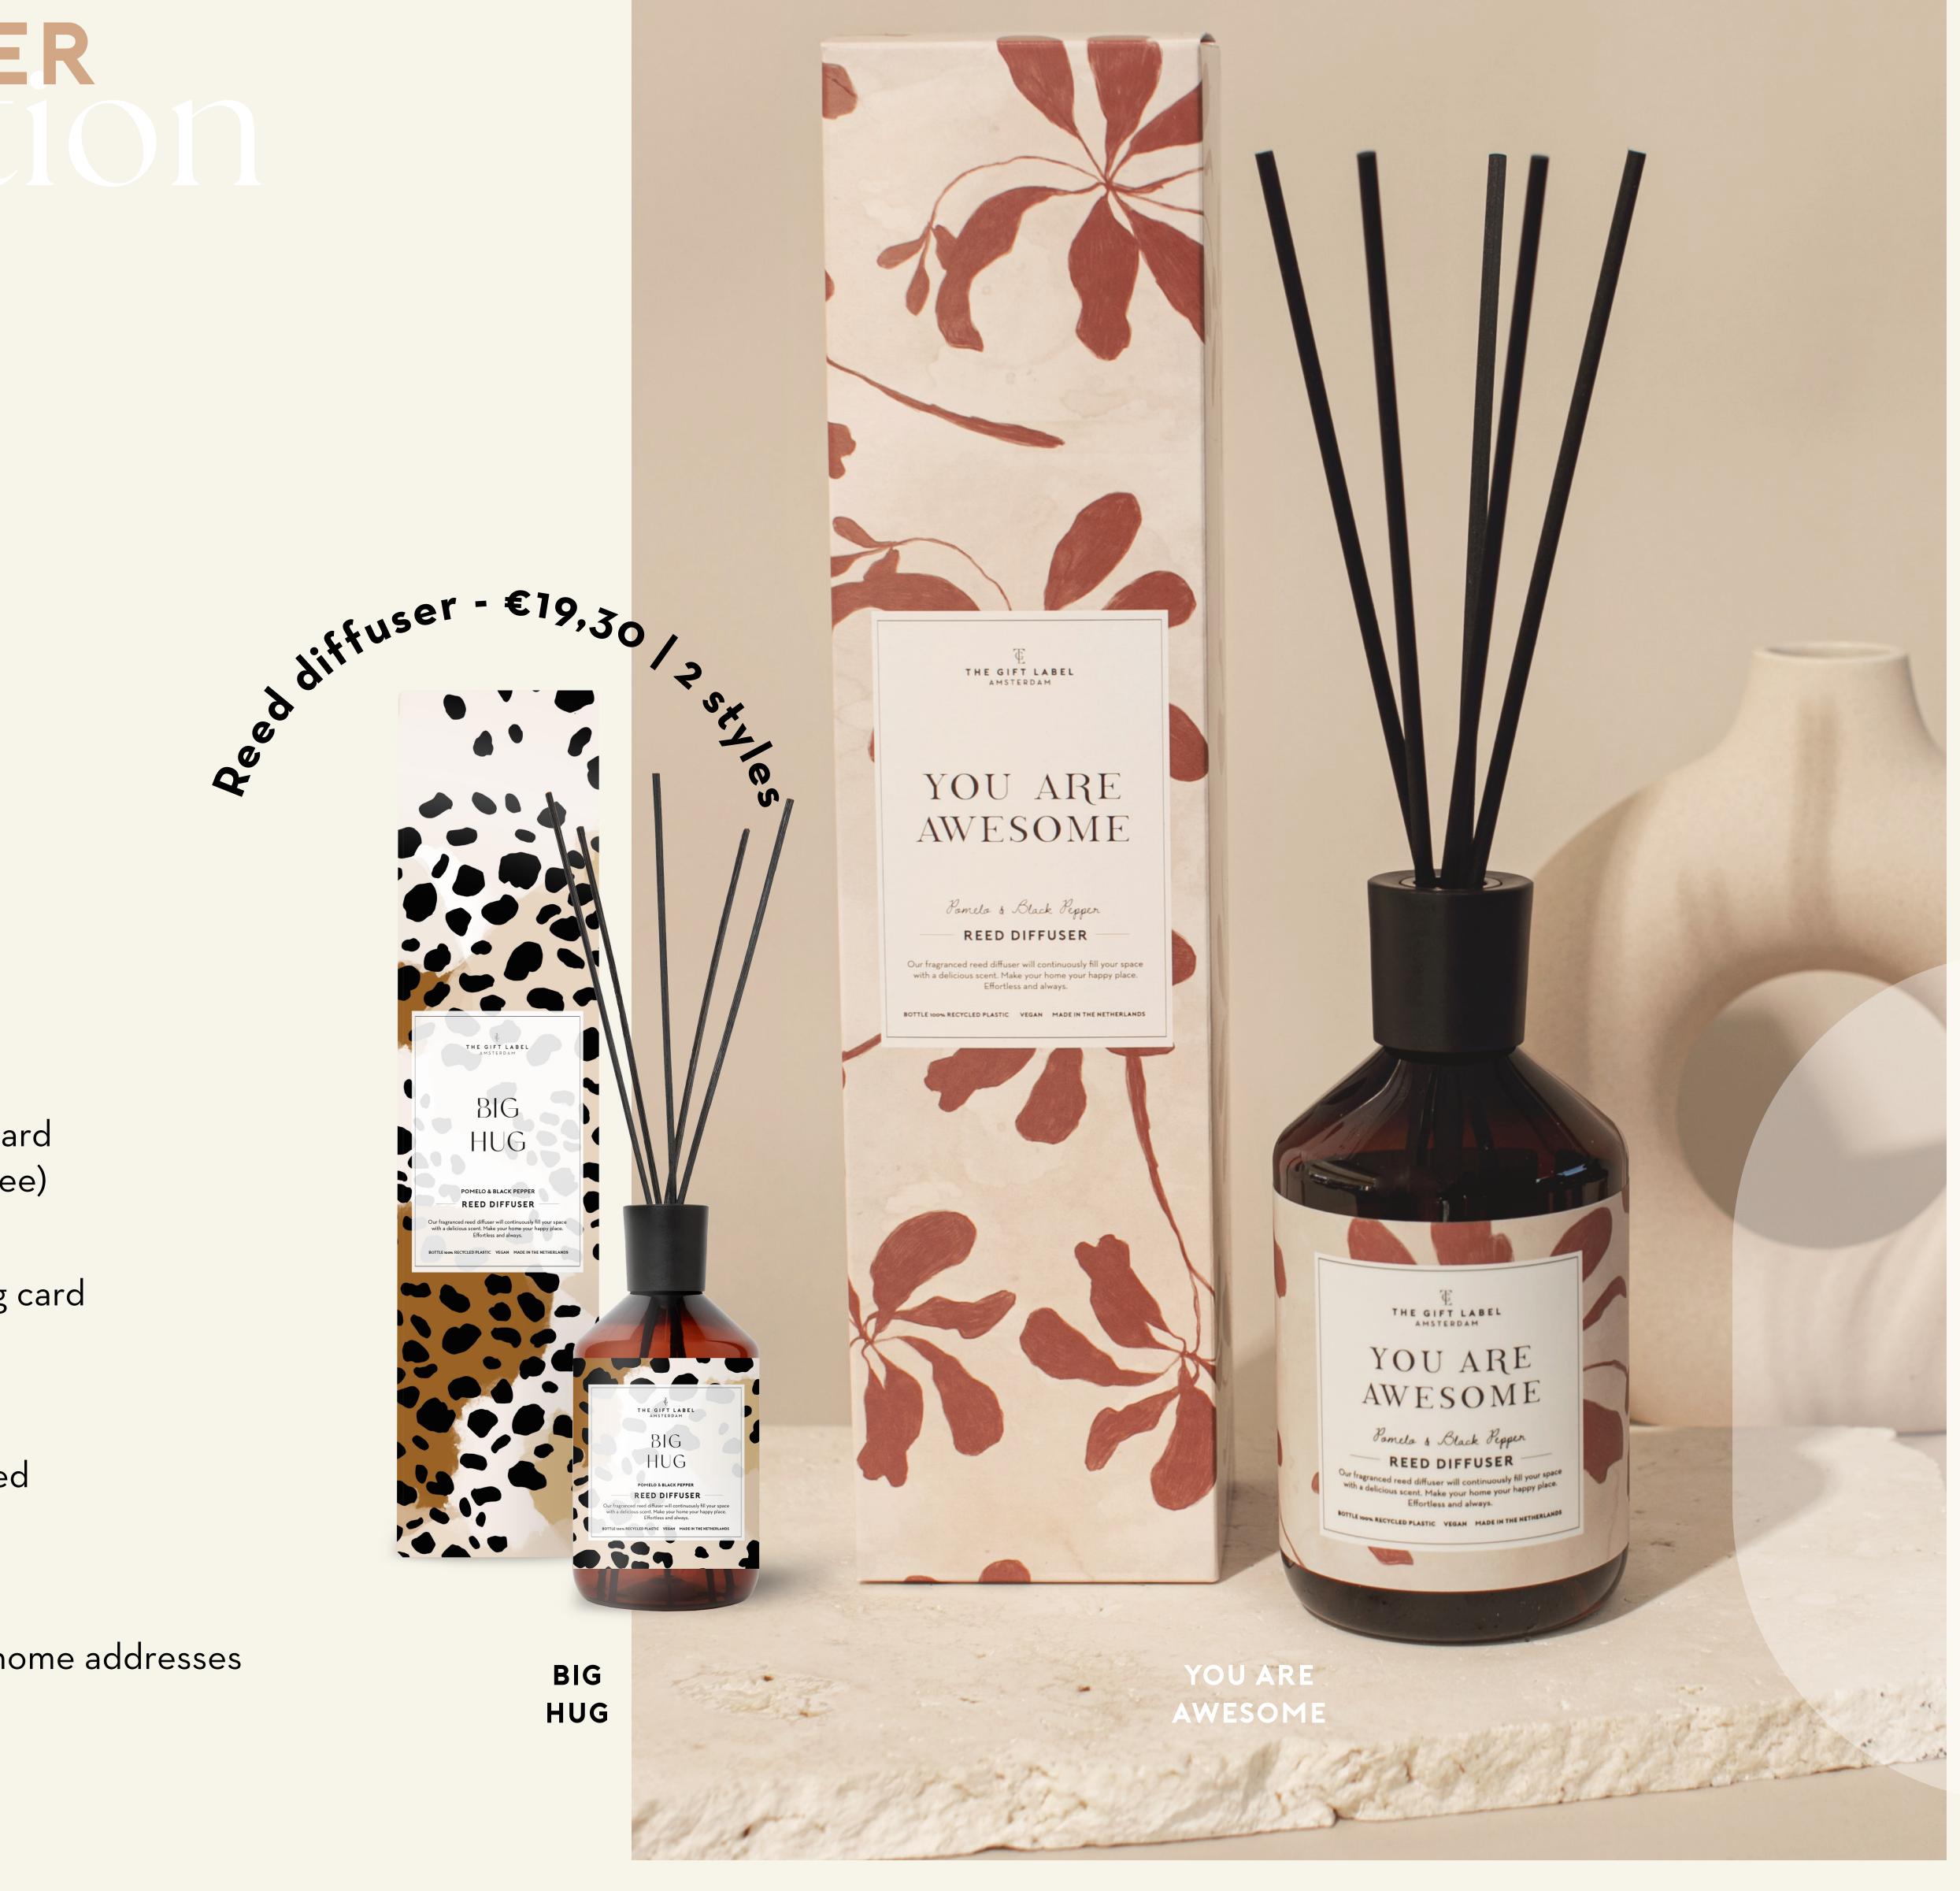

#### YOU ARE AWESOME

### Add-ons:

- Printed mini greeting card max. 150 characters (free)
- The Gift Label greeting card (request for quotation)
- Individually gift-wrapped(+ €2,99 per gift)
- Shipment to different home addresses (+ €5,00 per gift (NL)