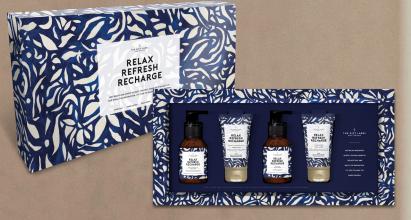

## READY TO CREER ON

Luxurious gift set £22,60 | 4 styles

ALWAYS NICE TO SEE YOU

YOU ROCK

RELAX REFRESH RECHARGE