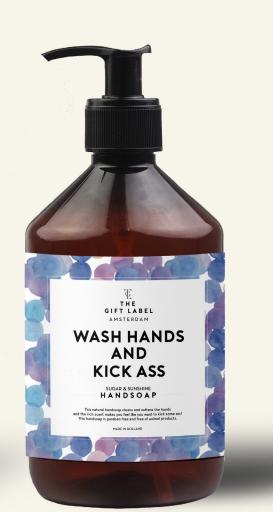

OF WENTER ANDS

THE BOTTLES ARE MADE FROM 100% RECYCLED PLASTIC AND ALL PRODUCTS ARE FREE OF SULPHATES, PARABENS, PEG AND DYES.

USTYOUR TUITION GUARE OUROWN REATEST OURCE OF APPRATION. GIFTING EXPERIENCE.