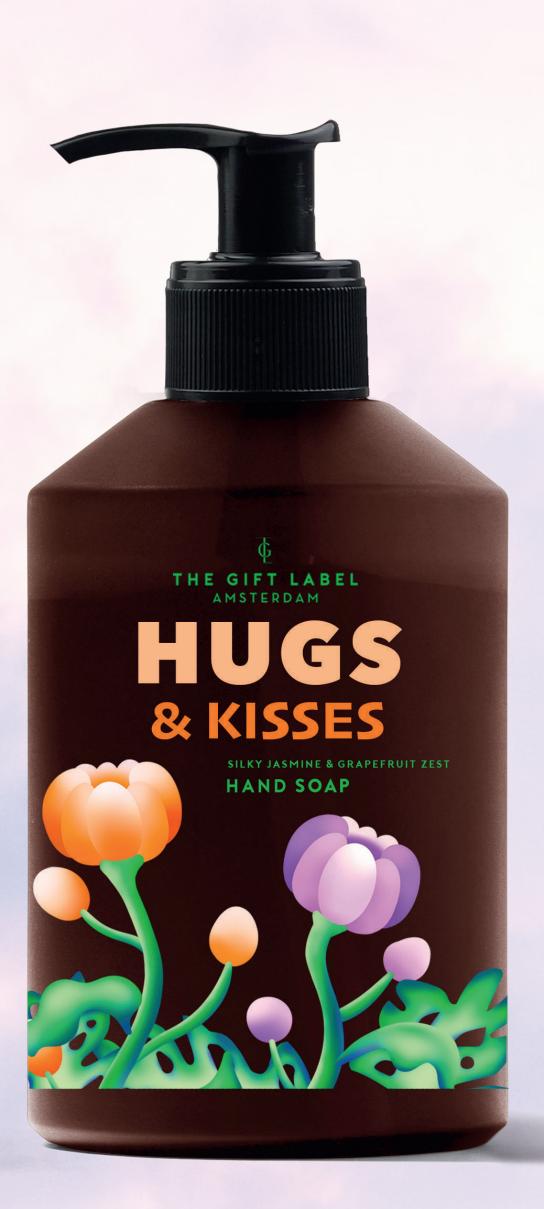

### HAND SOAP

- In the scent Silky Jasmine and Grapefruit zest
- Colourful and floral prints for Spring and Summer
- In new, uniquely designed The Gift Label bottle

Hand soap 10210027 Pre-pack: 6 400 ml Hand soap 10210028 Pre-pack: 6 400 ml Hand soap 10210029 Pre-pack: 6 400 ml Hand soap 10210030 Pre-pack: 6 400 ml