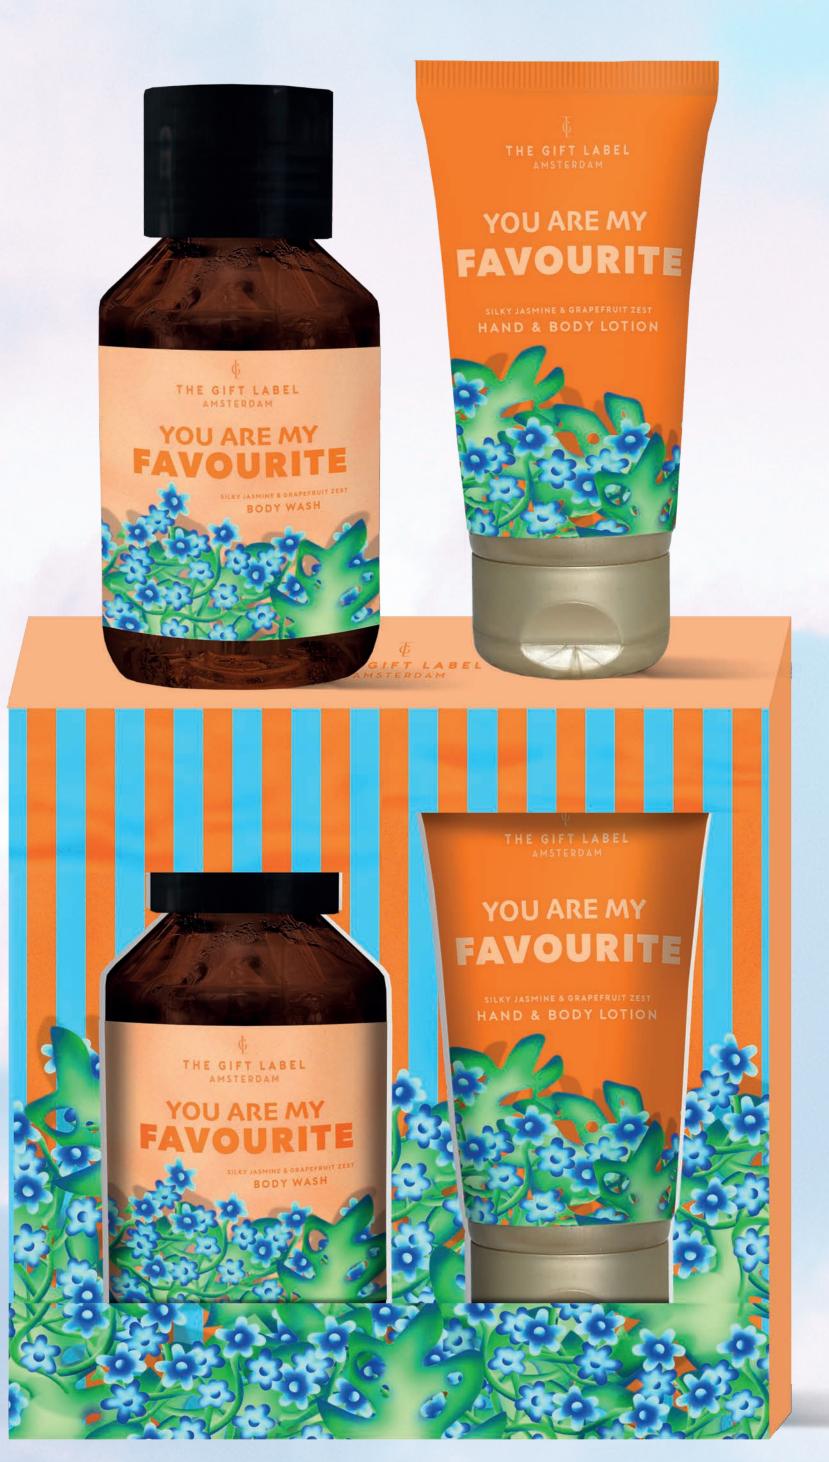

#### SWEET SURPRISE BOX

- Combined best-sellers Body Wash and Hand & Body Lotion
- In the scent Silky Jasmine and Grapefruit zest
- mini set, presented in a colourful cut-out gift box

**Sweet Surprise Box** 1014187 Pre-pack: 6 body wash 100 ml h&b lotion 50 ml

1014186

Pre-pack: 6