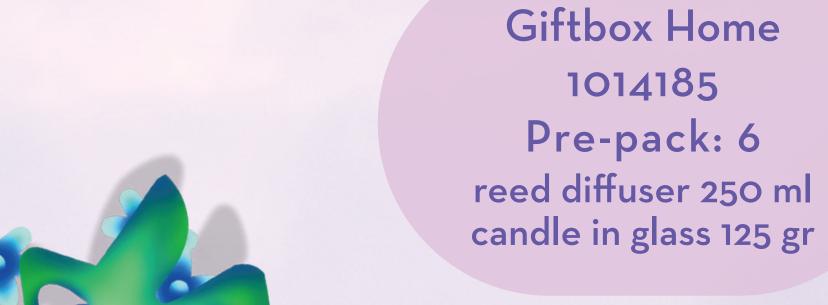

#### GIFT HOME SET

- Effortlessly give a thoughtful, keepsake surprise
- In the scent Silky Jasmine and Grapefruit zest
- reed diffuser and candle in glass, trendy colours

Giftbox Home
1014184
Pre-pack: 6
reed diffuser 250 ml
candle in glass 125 gr