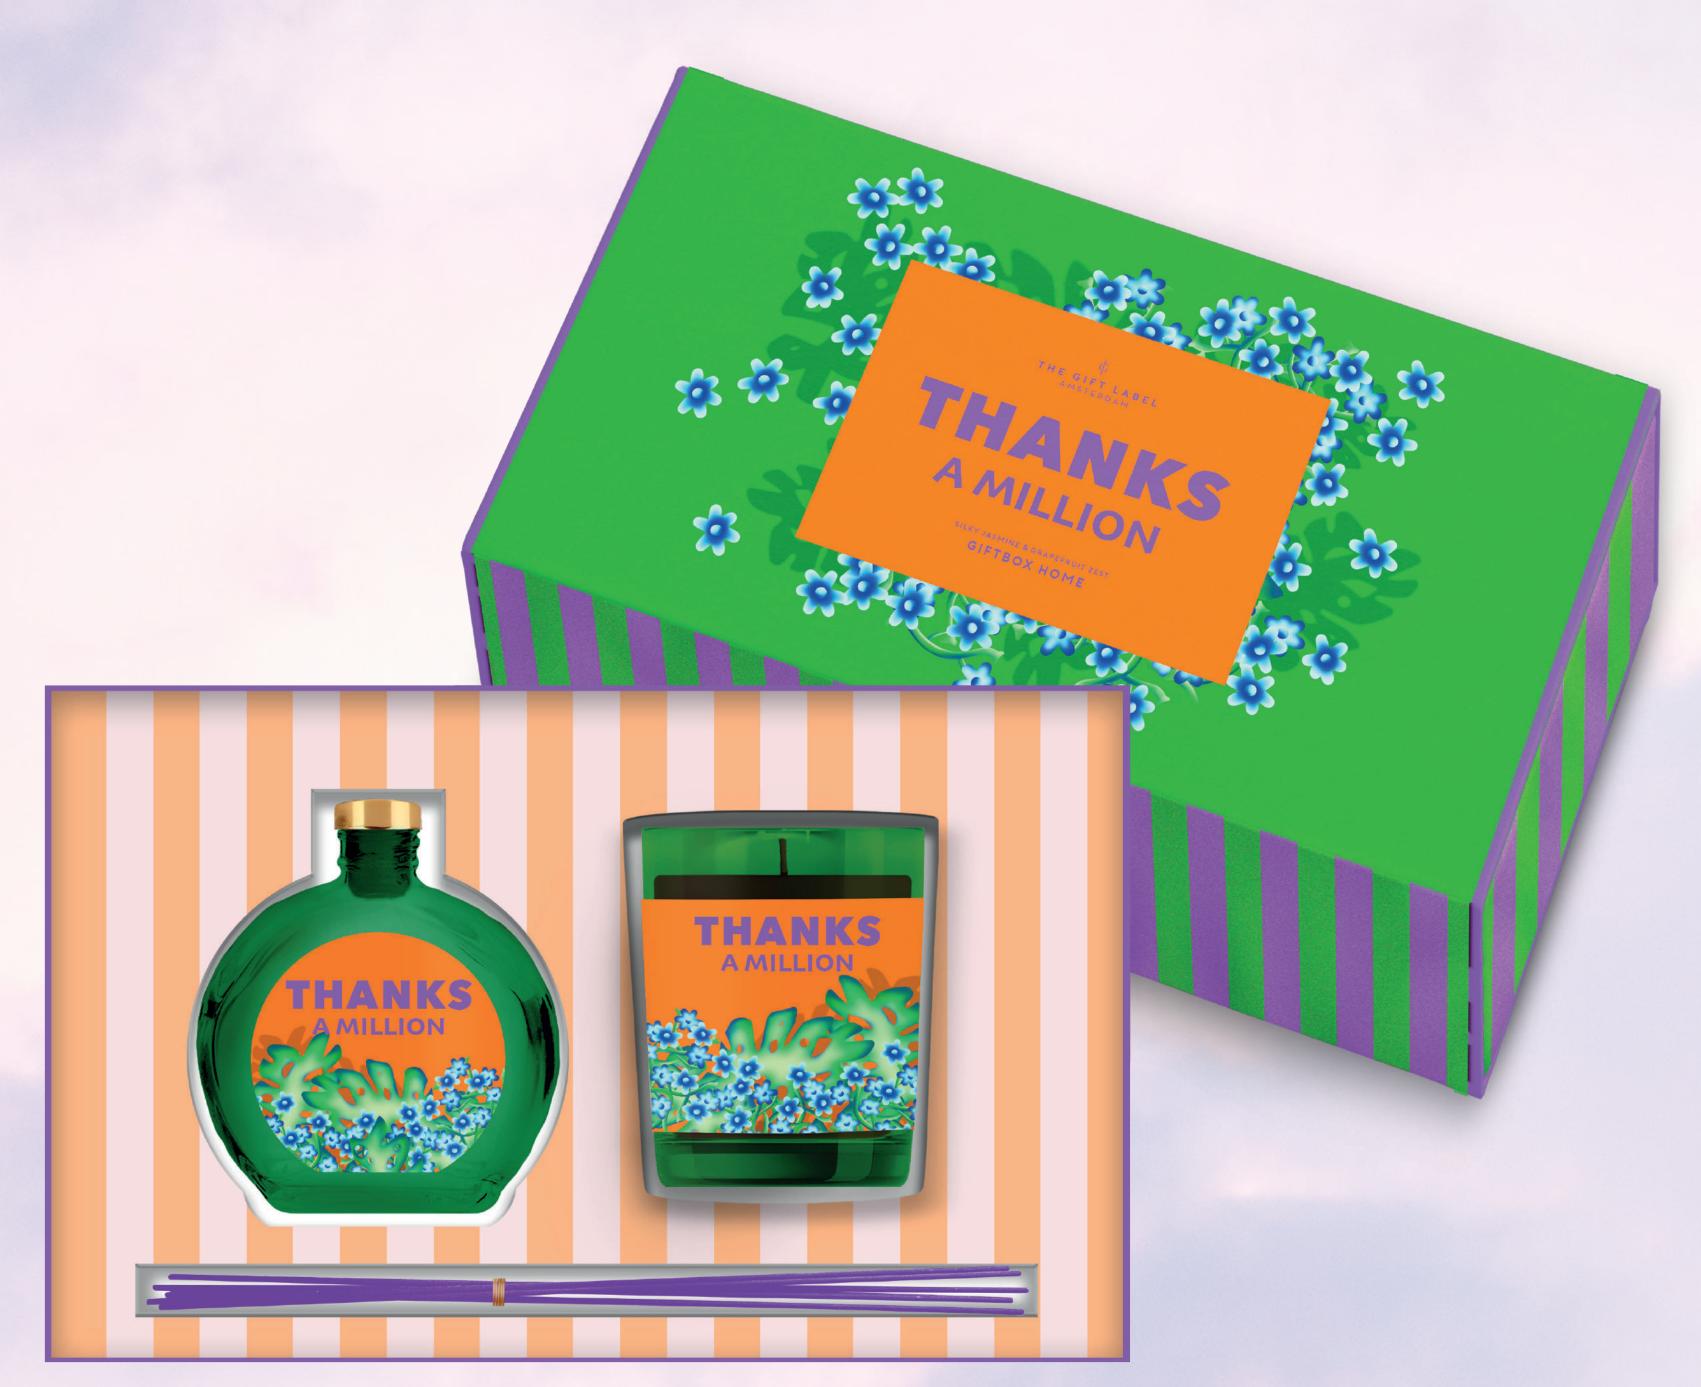

#### GIFT HOME SET

- Effortlessly give a thoughtful, keepsake surprise
- In the scent Silky Jasmine and Grapefruit zest
- reed diffuser and candle in glass, trendy colours

Giftbox Home
1014184
Pre-pack: 6
reed diffuser 250 ml
candle in glass 125 gr