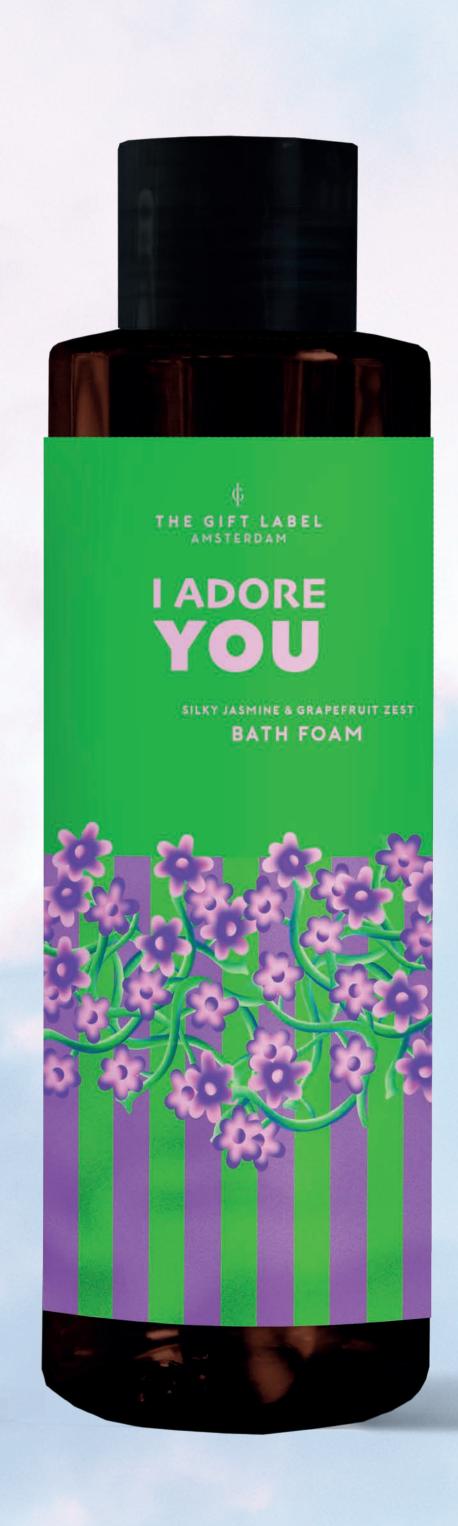

# BATH FOAM

- A perfect wellness moment for mind and body
- In the scent Silky Jasmine and Grapefruit zest
- 100% vegan

Bath Foam 8110201 Pre-pack: 6 100 ml Bath Foam 8110202 Pre-pack: 6 100 ml Bath Foam 8110203 Pre-pack: 6 100 ml Bath Foam 8110204 Pre-pack: 6 100 ml