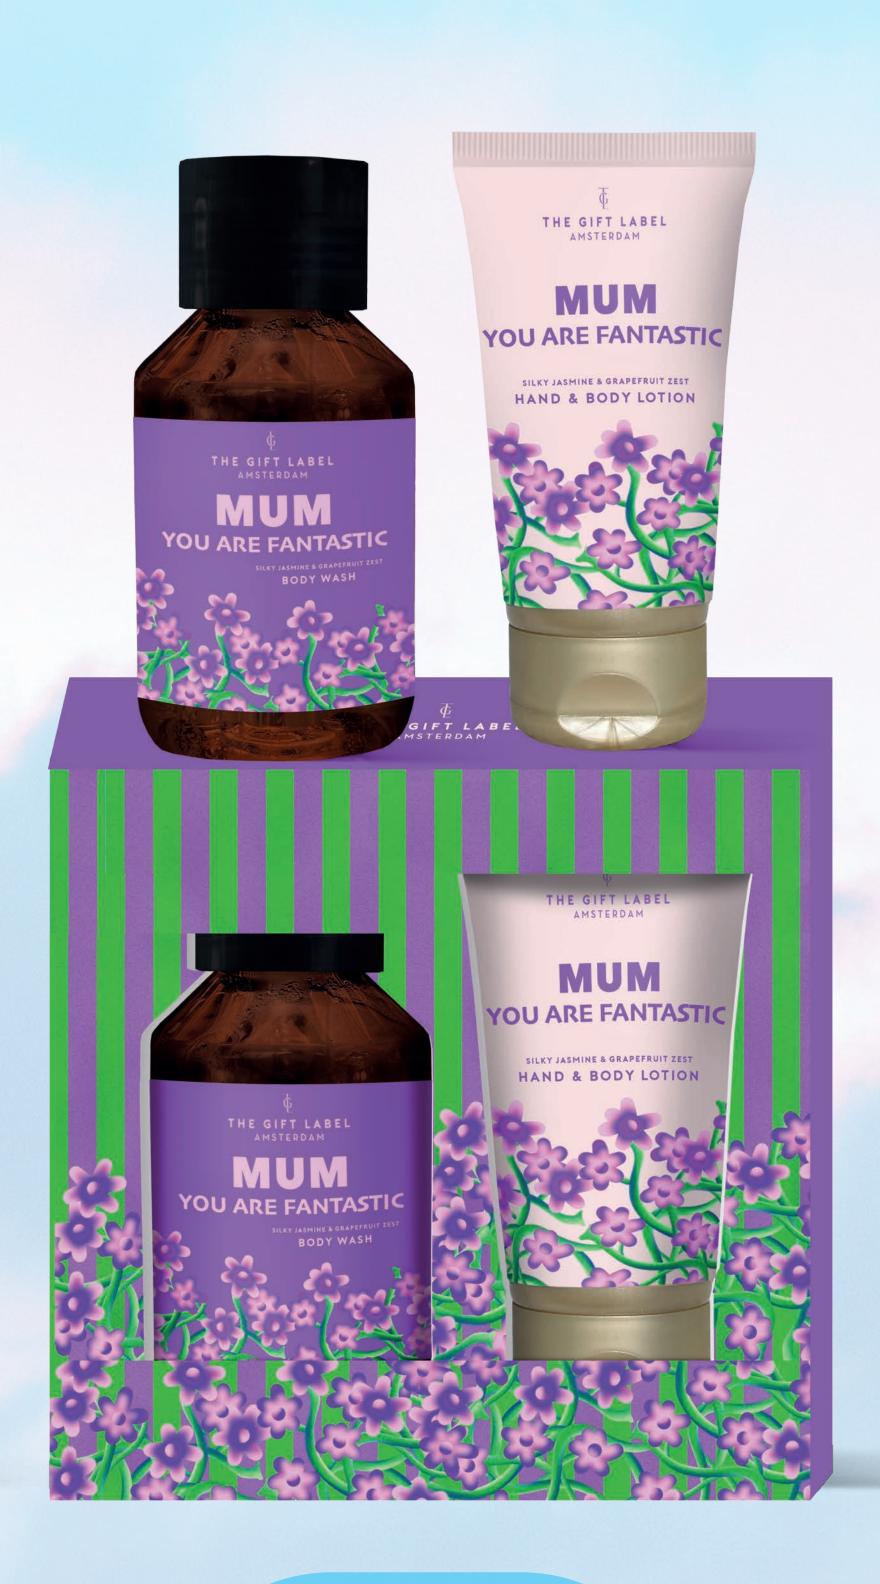

#### SWEET SURPRISE BOX

- Combined best-sellers Body Wash and Hand & Body Lotion
- In the scent Silky Jasmine and Grapefruit zest
- mini set, presented in a colourful cut-out gift box

**Sweet Surprise Box** 1014187 Pre-pack: 6 body wash 100 ml h&b lotion 50 ml

1014186

Pre-pack: 6