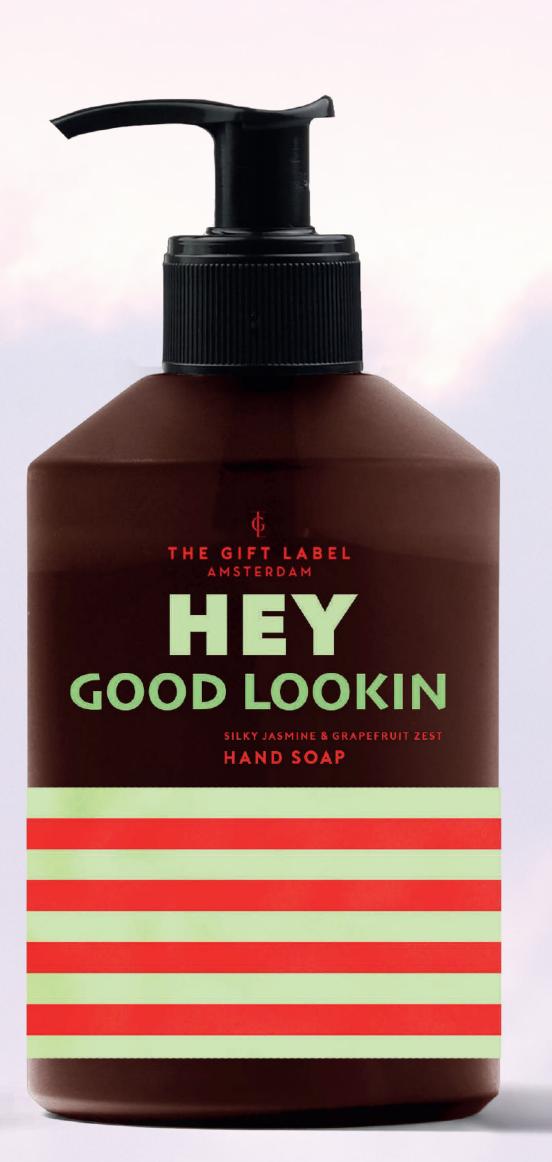

### HAND SOAP

- In the scent Silky Jasmine and Grapefruit zest
- Colourful and floral prints for Spring and Summer
- In new, uniquely designed The Gift Label bottle

Hand soap 10210027 Pre-pack: 6 400 ml Hand soap 10210028 Pre-pack: 6 400 ml Hand soap 10210029 Pre-pack: 6 400 ml Hand soap 10210030 Pre-pack: 6 400 ml