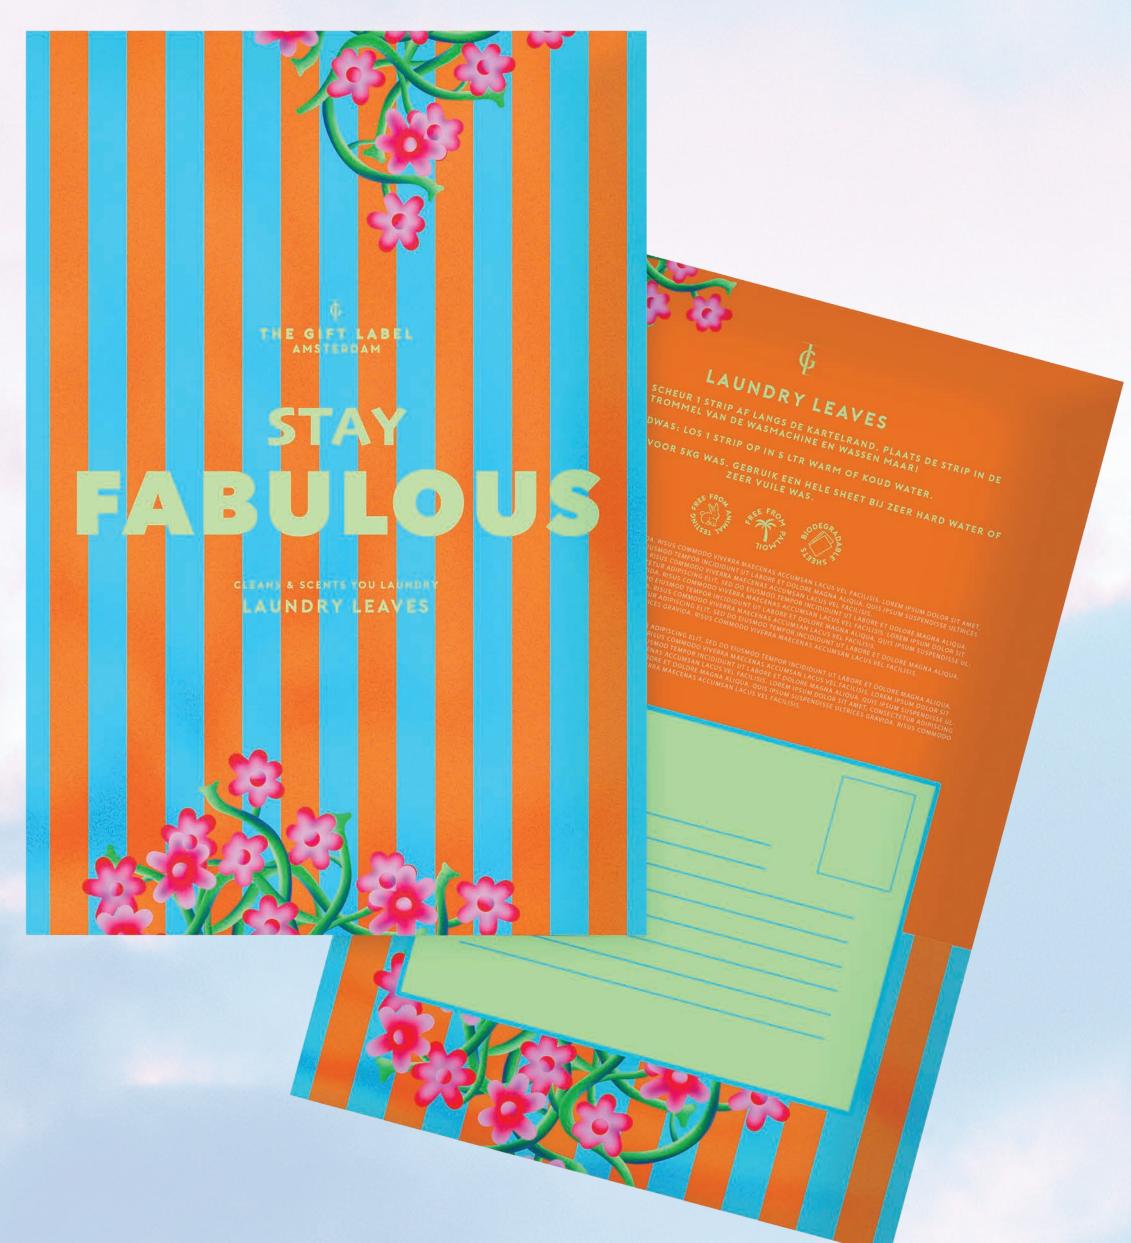

#### LAUNDRY SHEETS

- Easily cleans and scents your laundry
- Scents Grapefruit & Amber
- Great for travel, can be used for hand-washing

Laundry leaves
31000301
Pre-pack: 6
20 sheets

Laundry leaves
31000302
Pre-pack: 6
20 sheets