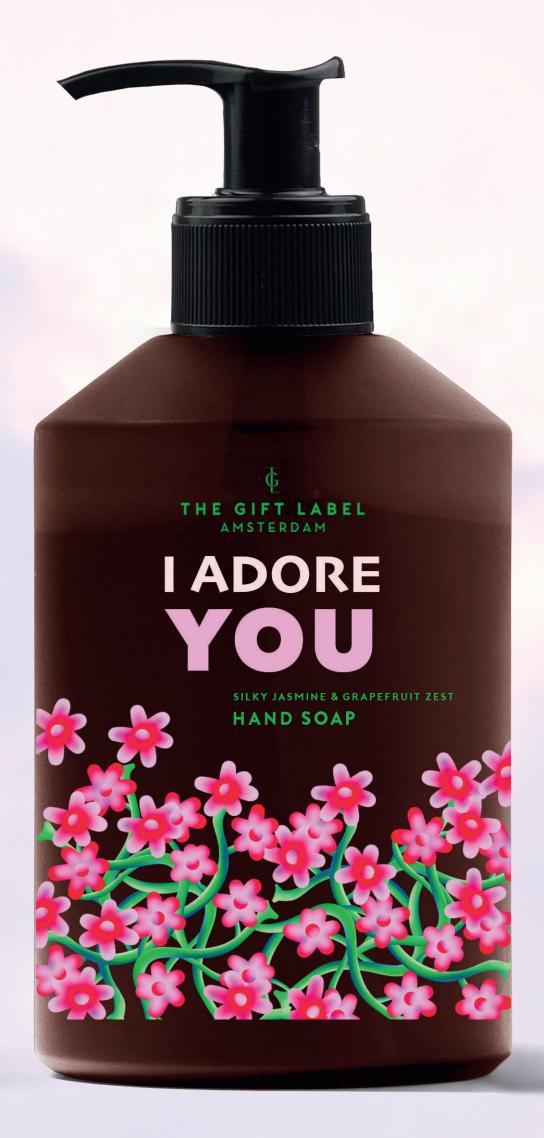

### HAND SOAP

- In the scent Silky Jasmine and Grapefruit zest
- Colourful and floral prints for Spring and Summer
- In new, uniquely designed The Gift Label bottle

Hand soap 10210027 Pre-pack: 6 400 ml Hand soap 10210028 Pre-pack: 6 400 ml Hand soap 10210029 Pre-pack: 6 400 ml Hand soap 10210030 Pre-pack: 6 400 ml