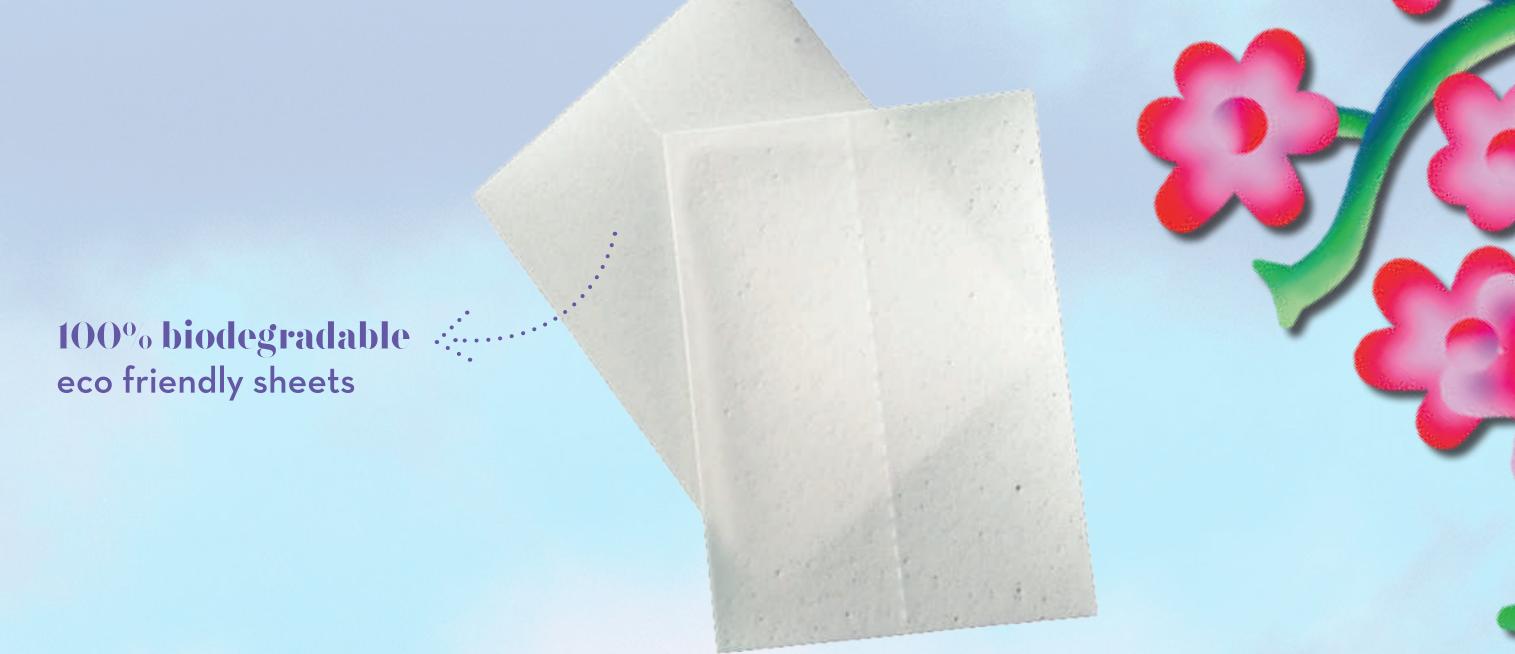

#### LAUNDRY SHEETS

- Easily cleans and scents your laundry
- Scents Grapefruit & Amber
- Great for travel, can be used for hand-washing

Laundry leaves
31000301
Pre-pack: 6
20 sheets

Laundry leaves
31000302
Pre-pack: 6
20 sheets

Laundry leaves
31000302
Pre-pack: 6
20 sheets