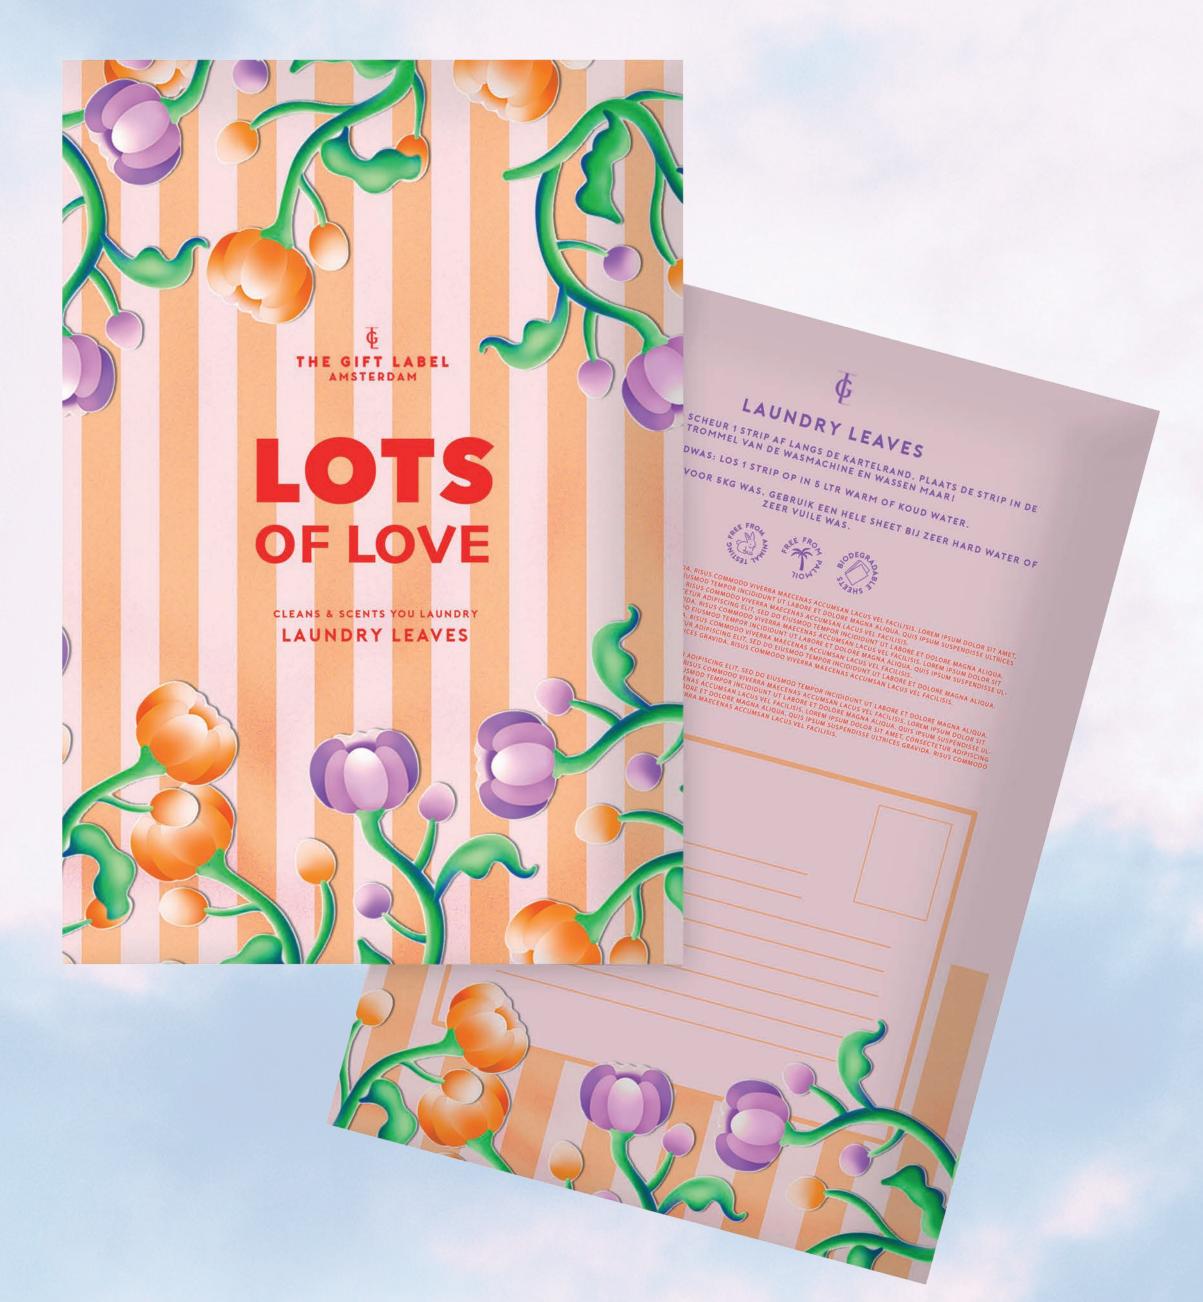

#### LAUNDRY SHEETS

- Easily cleans and scents your laundry
- Scents Grapefruit & Amber
- Great for travel, can be used for hand-washing

Laundry leaves
31000301
Pre-pack: 6
20 sheets

Laundry leaves
31000302
Pre-pack: 6
20 sheets