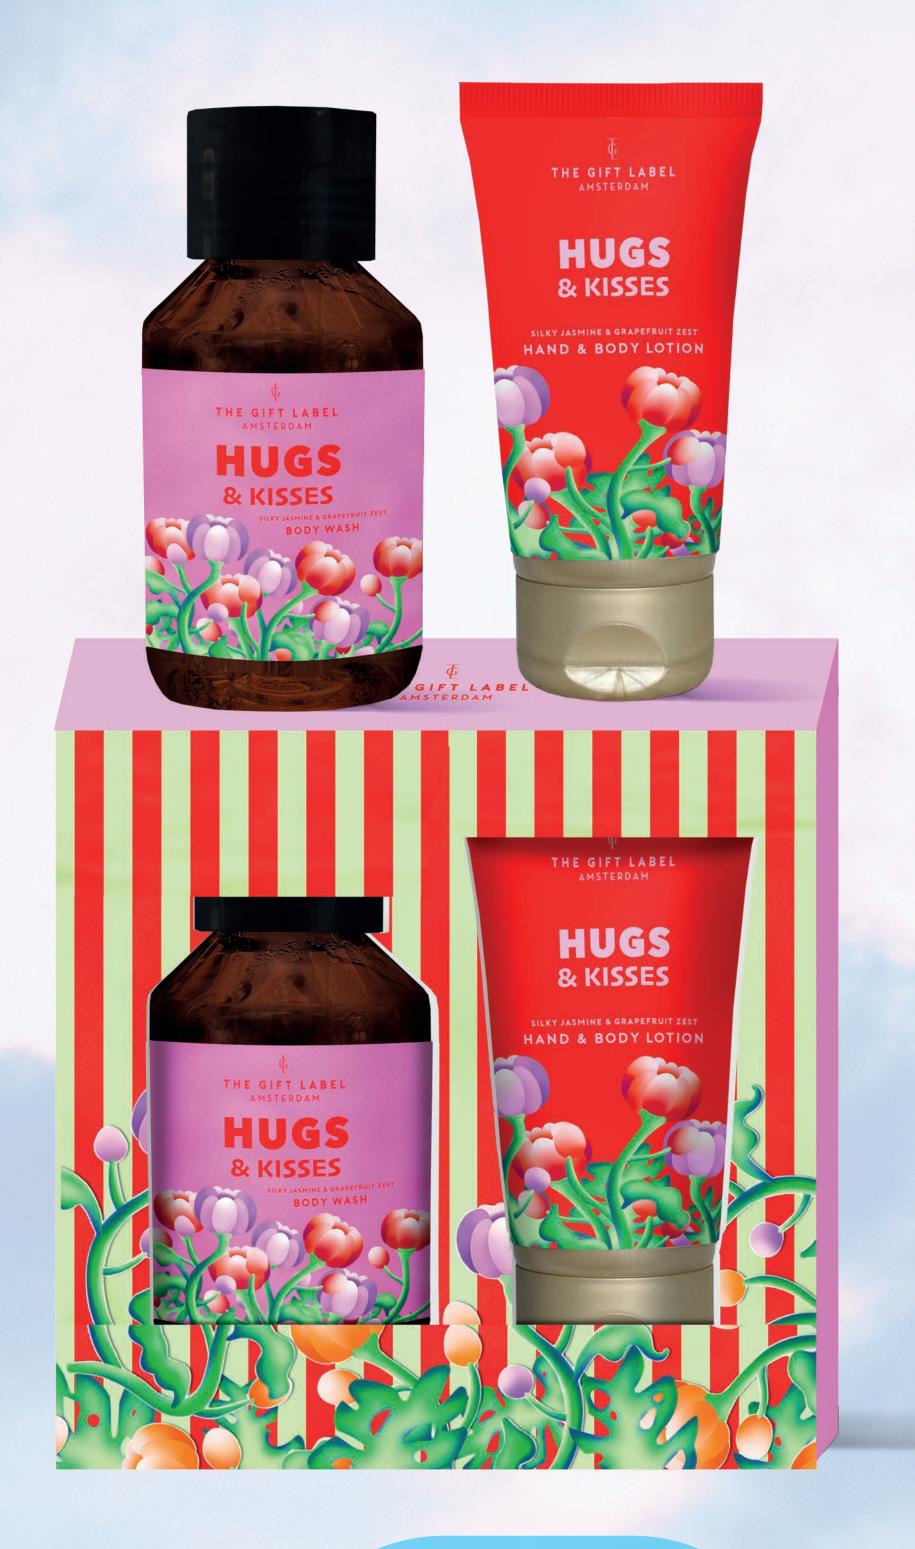

#### SWEET SURPRISE BOX

- Combined best-sellers Body Wash and Hand & Body Lotion
- In the scent Silky Jasmine and Grapefruit zest
- mini set, presented in a colourful cut-out gift box

**Sweet Surprise Box** 1014187 Pre-pack: 6 body wash 100 ml h&b lotion 50 ml

1014186

Pre-pack: 6