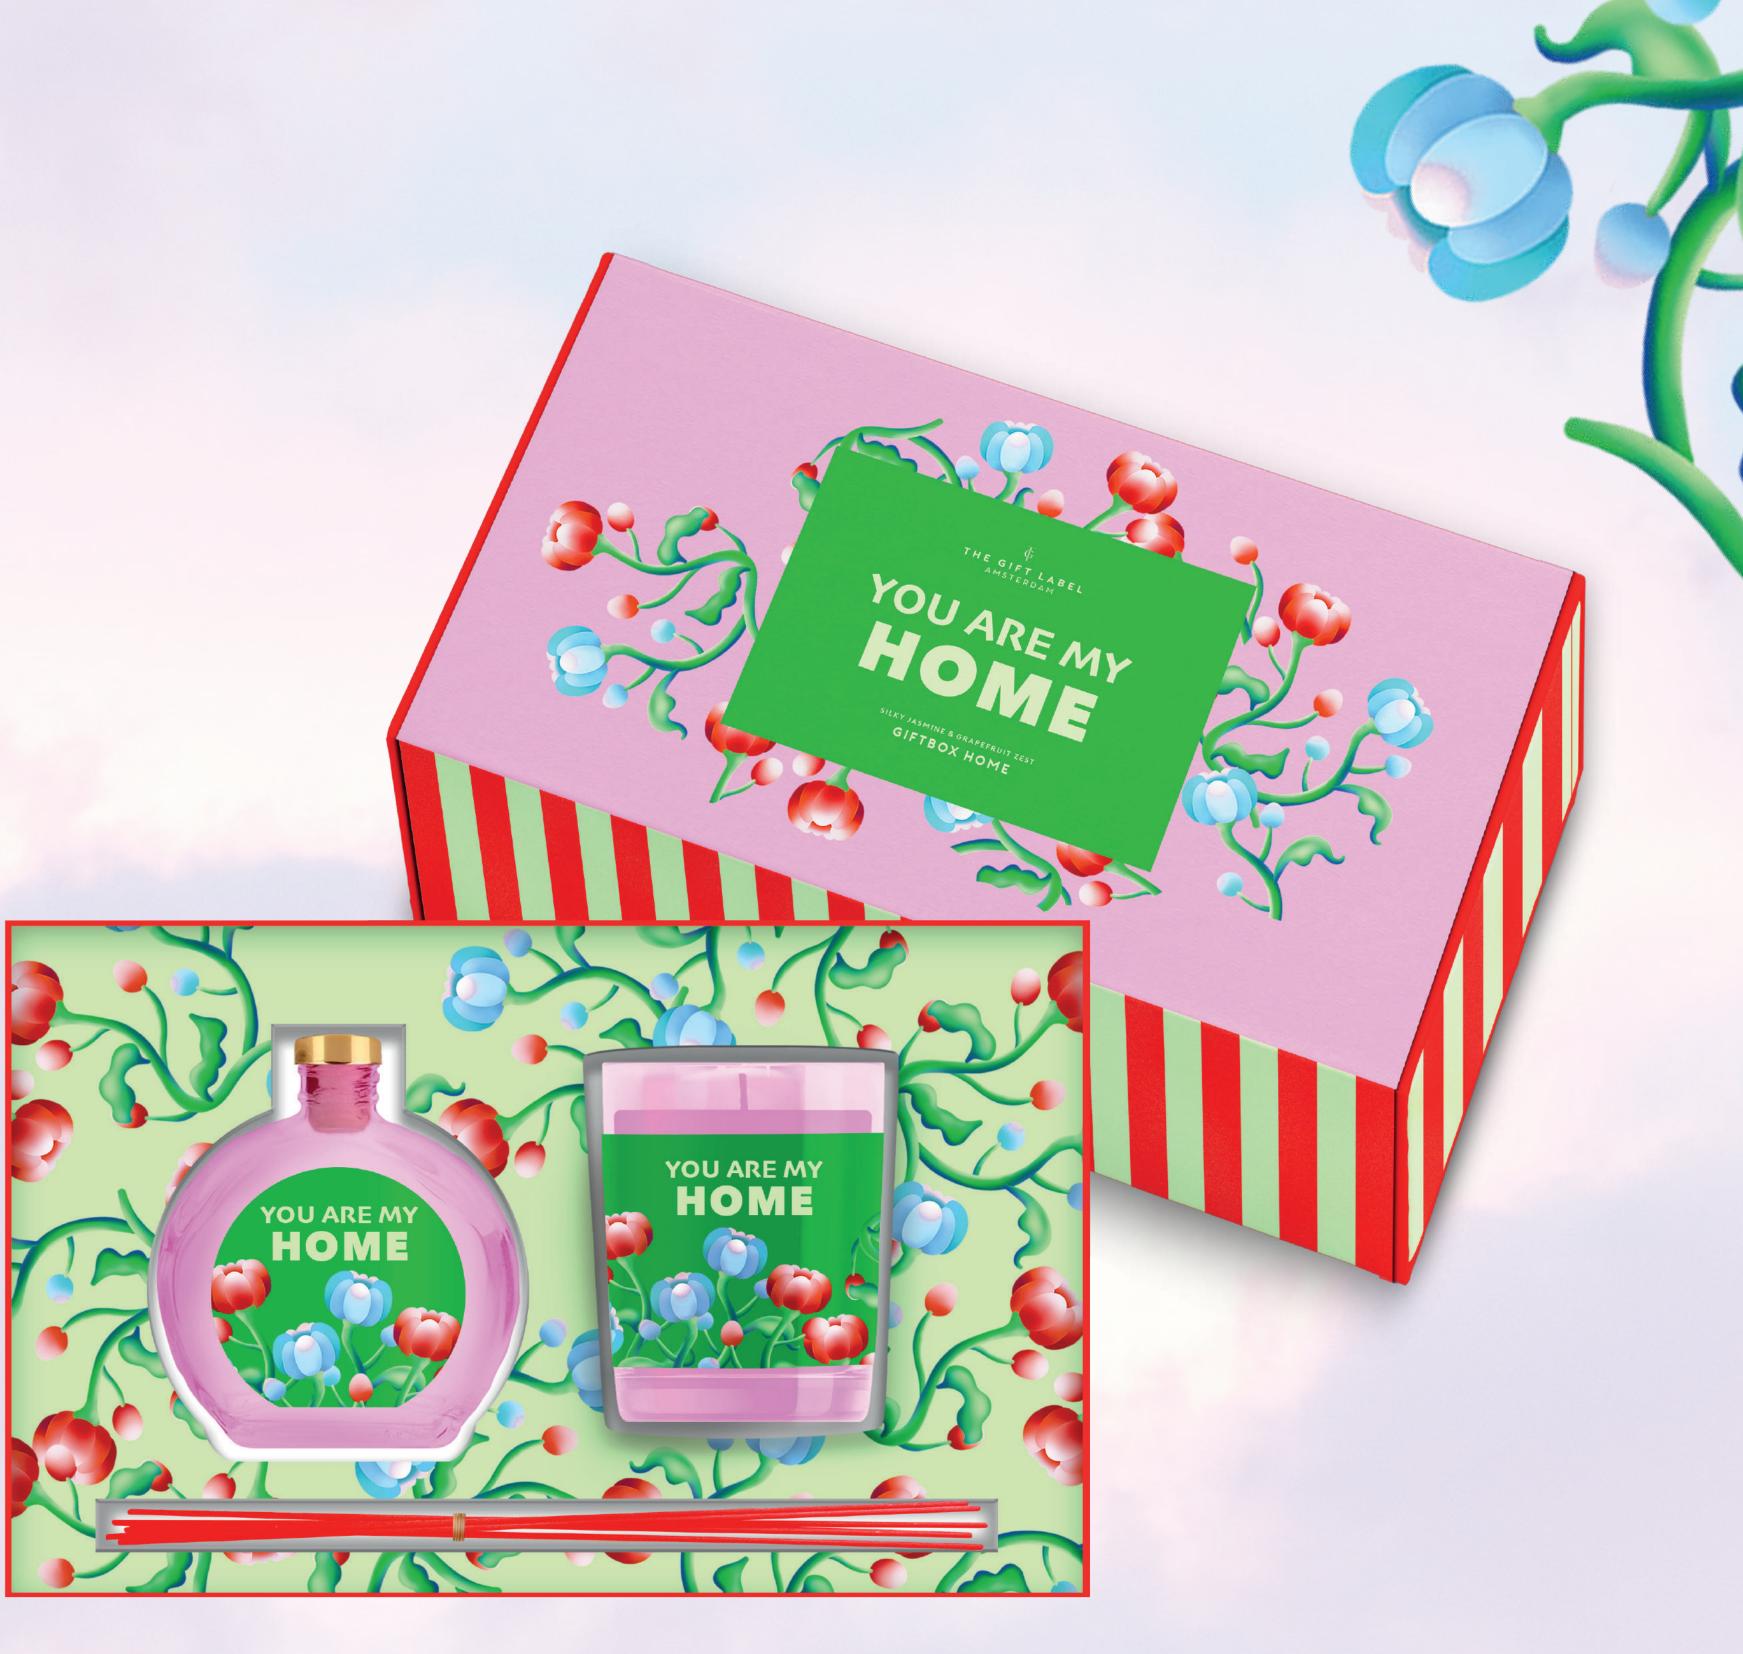

#### GIFT HOME SET

- Effortlessly give a thoughtful, keepsake surprise
- In the scent Silky Jasmine and Grapefruit zest
- reed diffuser and candle in glass, trendy colours

Giftbox Home
1014184
Pre-pack: 6
reed diffuser 250 ml
candle in glass 125 gr