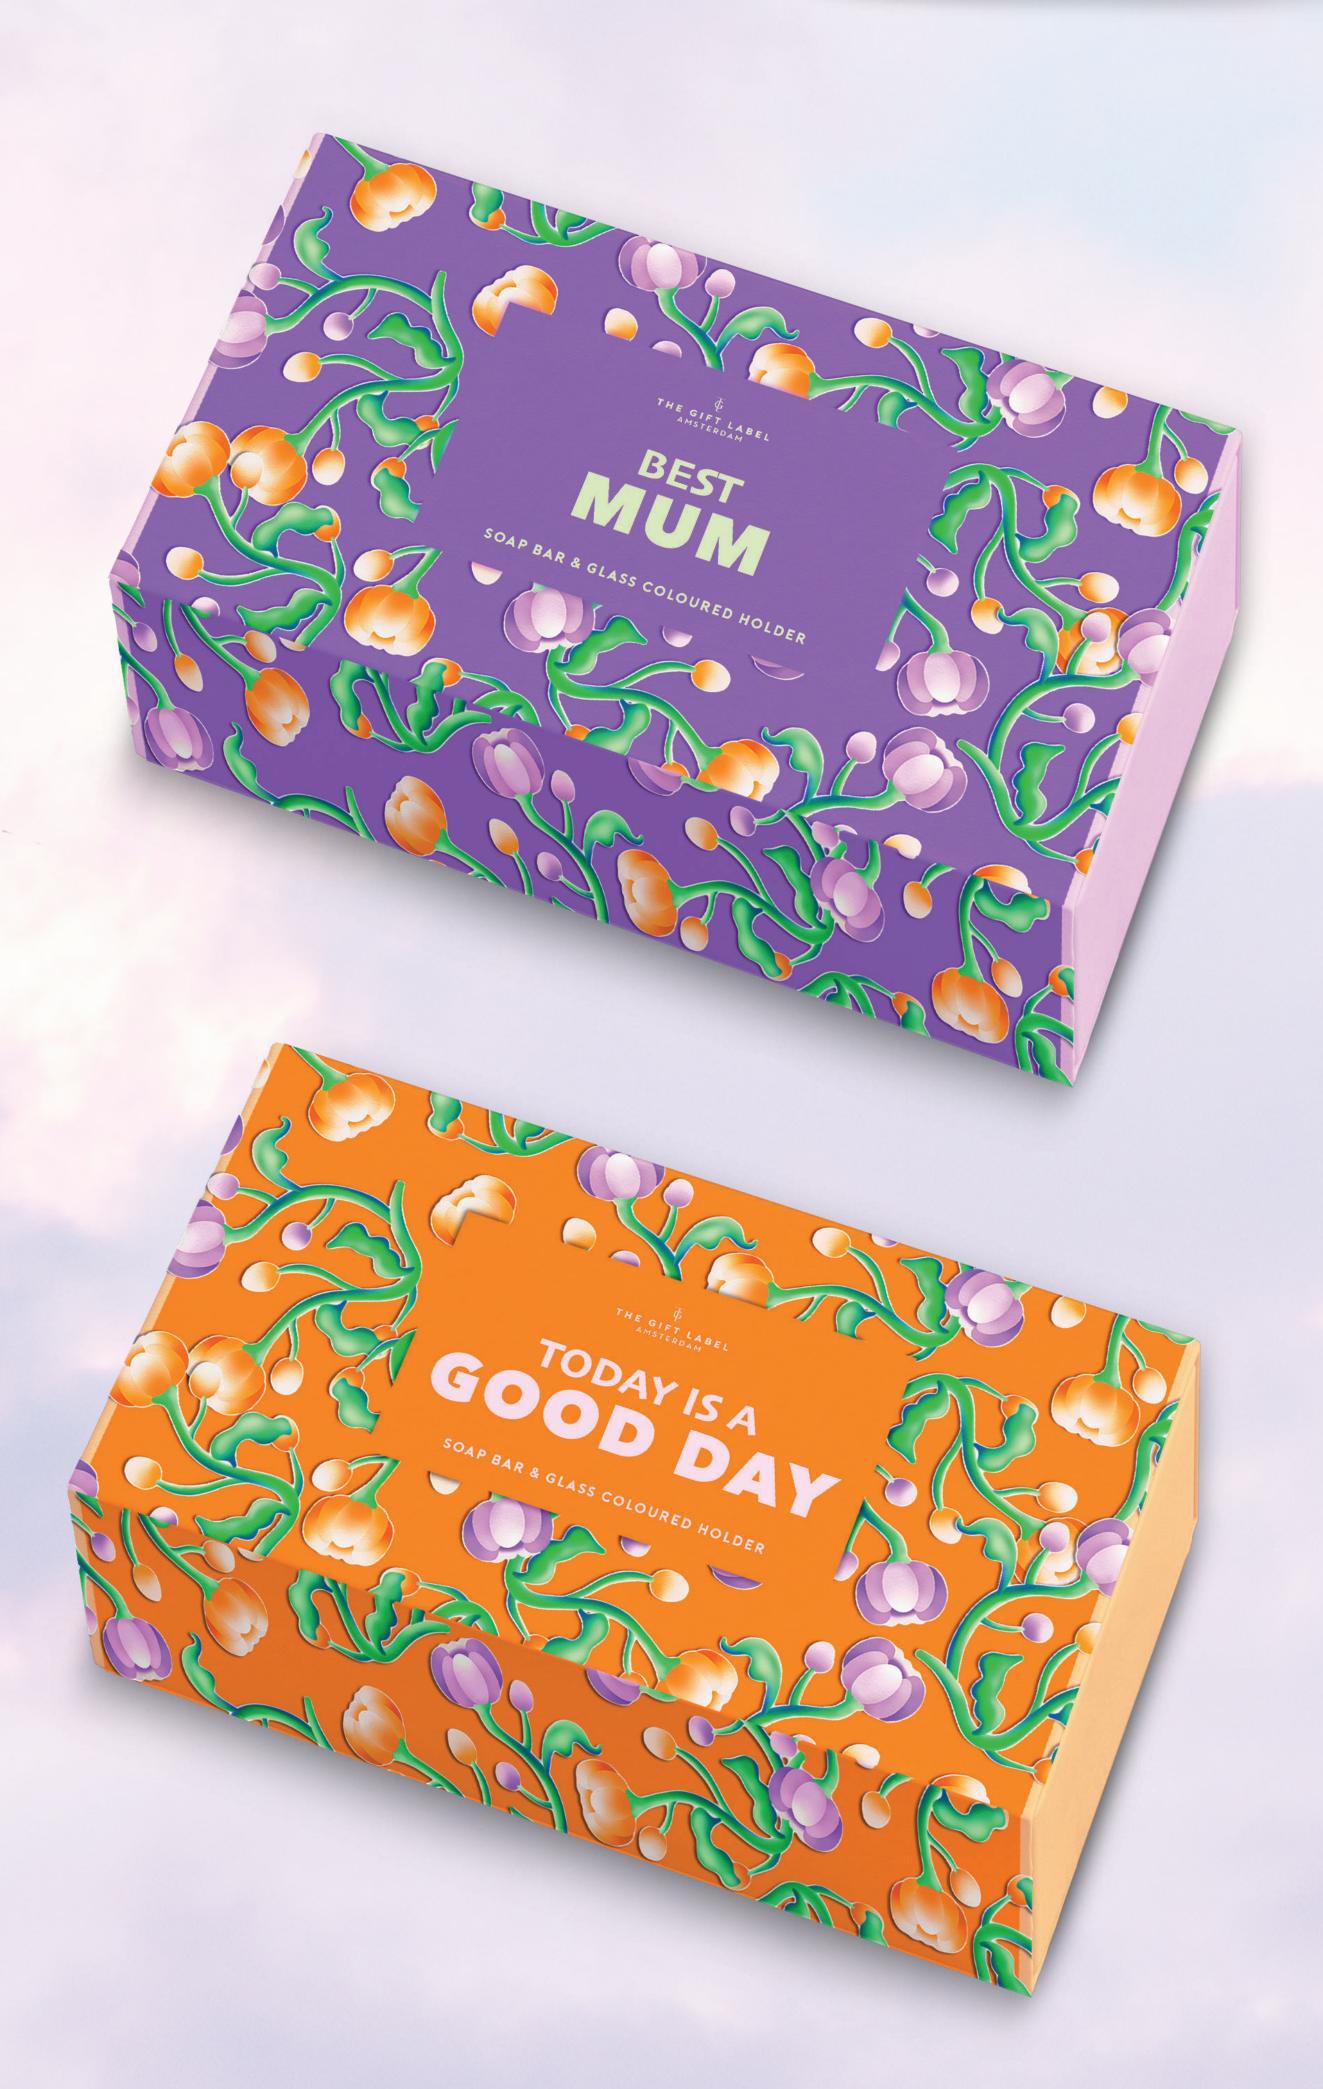

#### SOLID SOAP BAR

- For hand and body, 100% natural
- In the scent Silky Jasmine and Grapefruit zest
- Including an eye-catching glass soap holder

Solid soap bar
1011211
Pre-pack: 6
70 gr

Solid soap bar
1011212
Pre-pack: 6
70 gr

With Eye-catching coloured glass soap holder