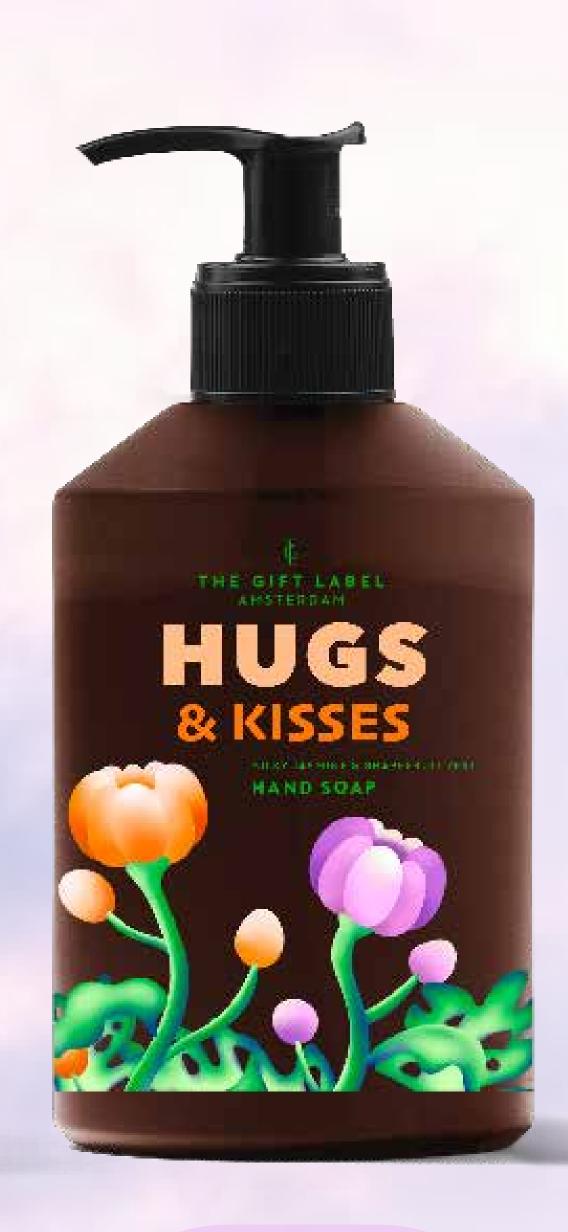

## HAND SOAP

- With Silky Jasmine & Grapefruit Zest fragrance
- Colourful and floral prints for Spring and Summer
- In new and uniquely designed The Gift Label bottles

Hand soap 10210027 Pre-pack: 6 400 ml Hand soap 10210028 Pre-pack: 6 400 ml Hand soap 10210029 Pre-pack: 6 400 ml Hand soap 10210030 Pre-pack: 6 400 ml