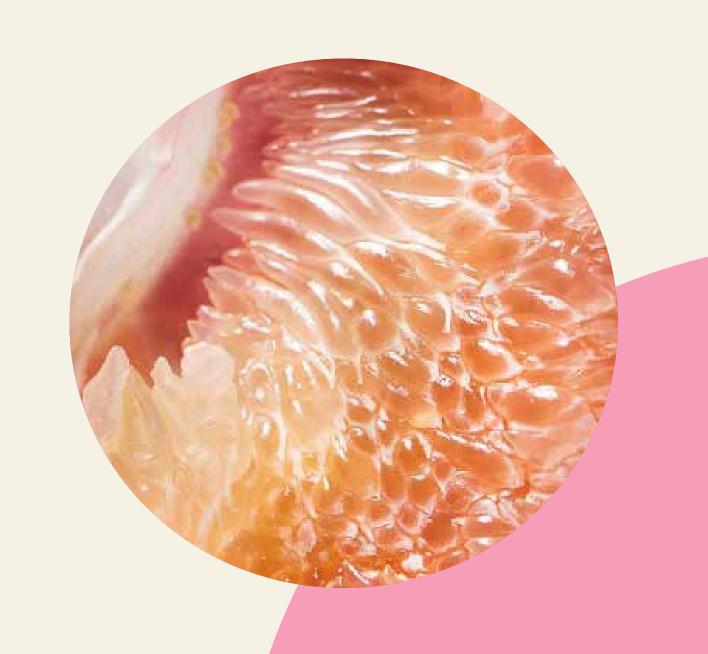

#### WHAT DO I FEEL LIKE?

This delicious and mouthwatering fragrance will make you feel relaxed and energized, like waking up from a nap at the beach. Silky Jasmine & Grapefruit Zest smells good on everyone and makes you feel clean and confident.

#### WHAT DO I SMELL LIKE?

Close your eyes and smell the refreshing and calming scents of citrus and florals. Warm, with notes of mineral amber and calming tea leaves. Earthy, with silky musks and cedar wood chips.