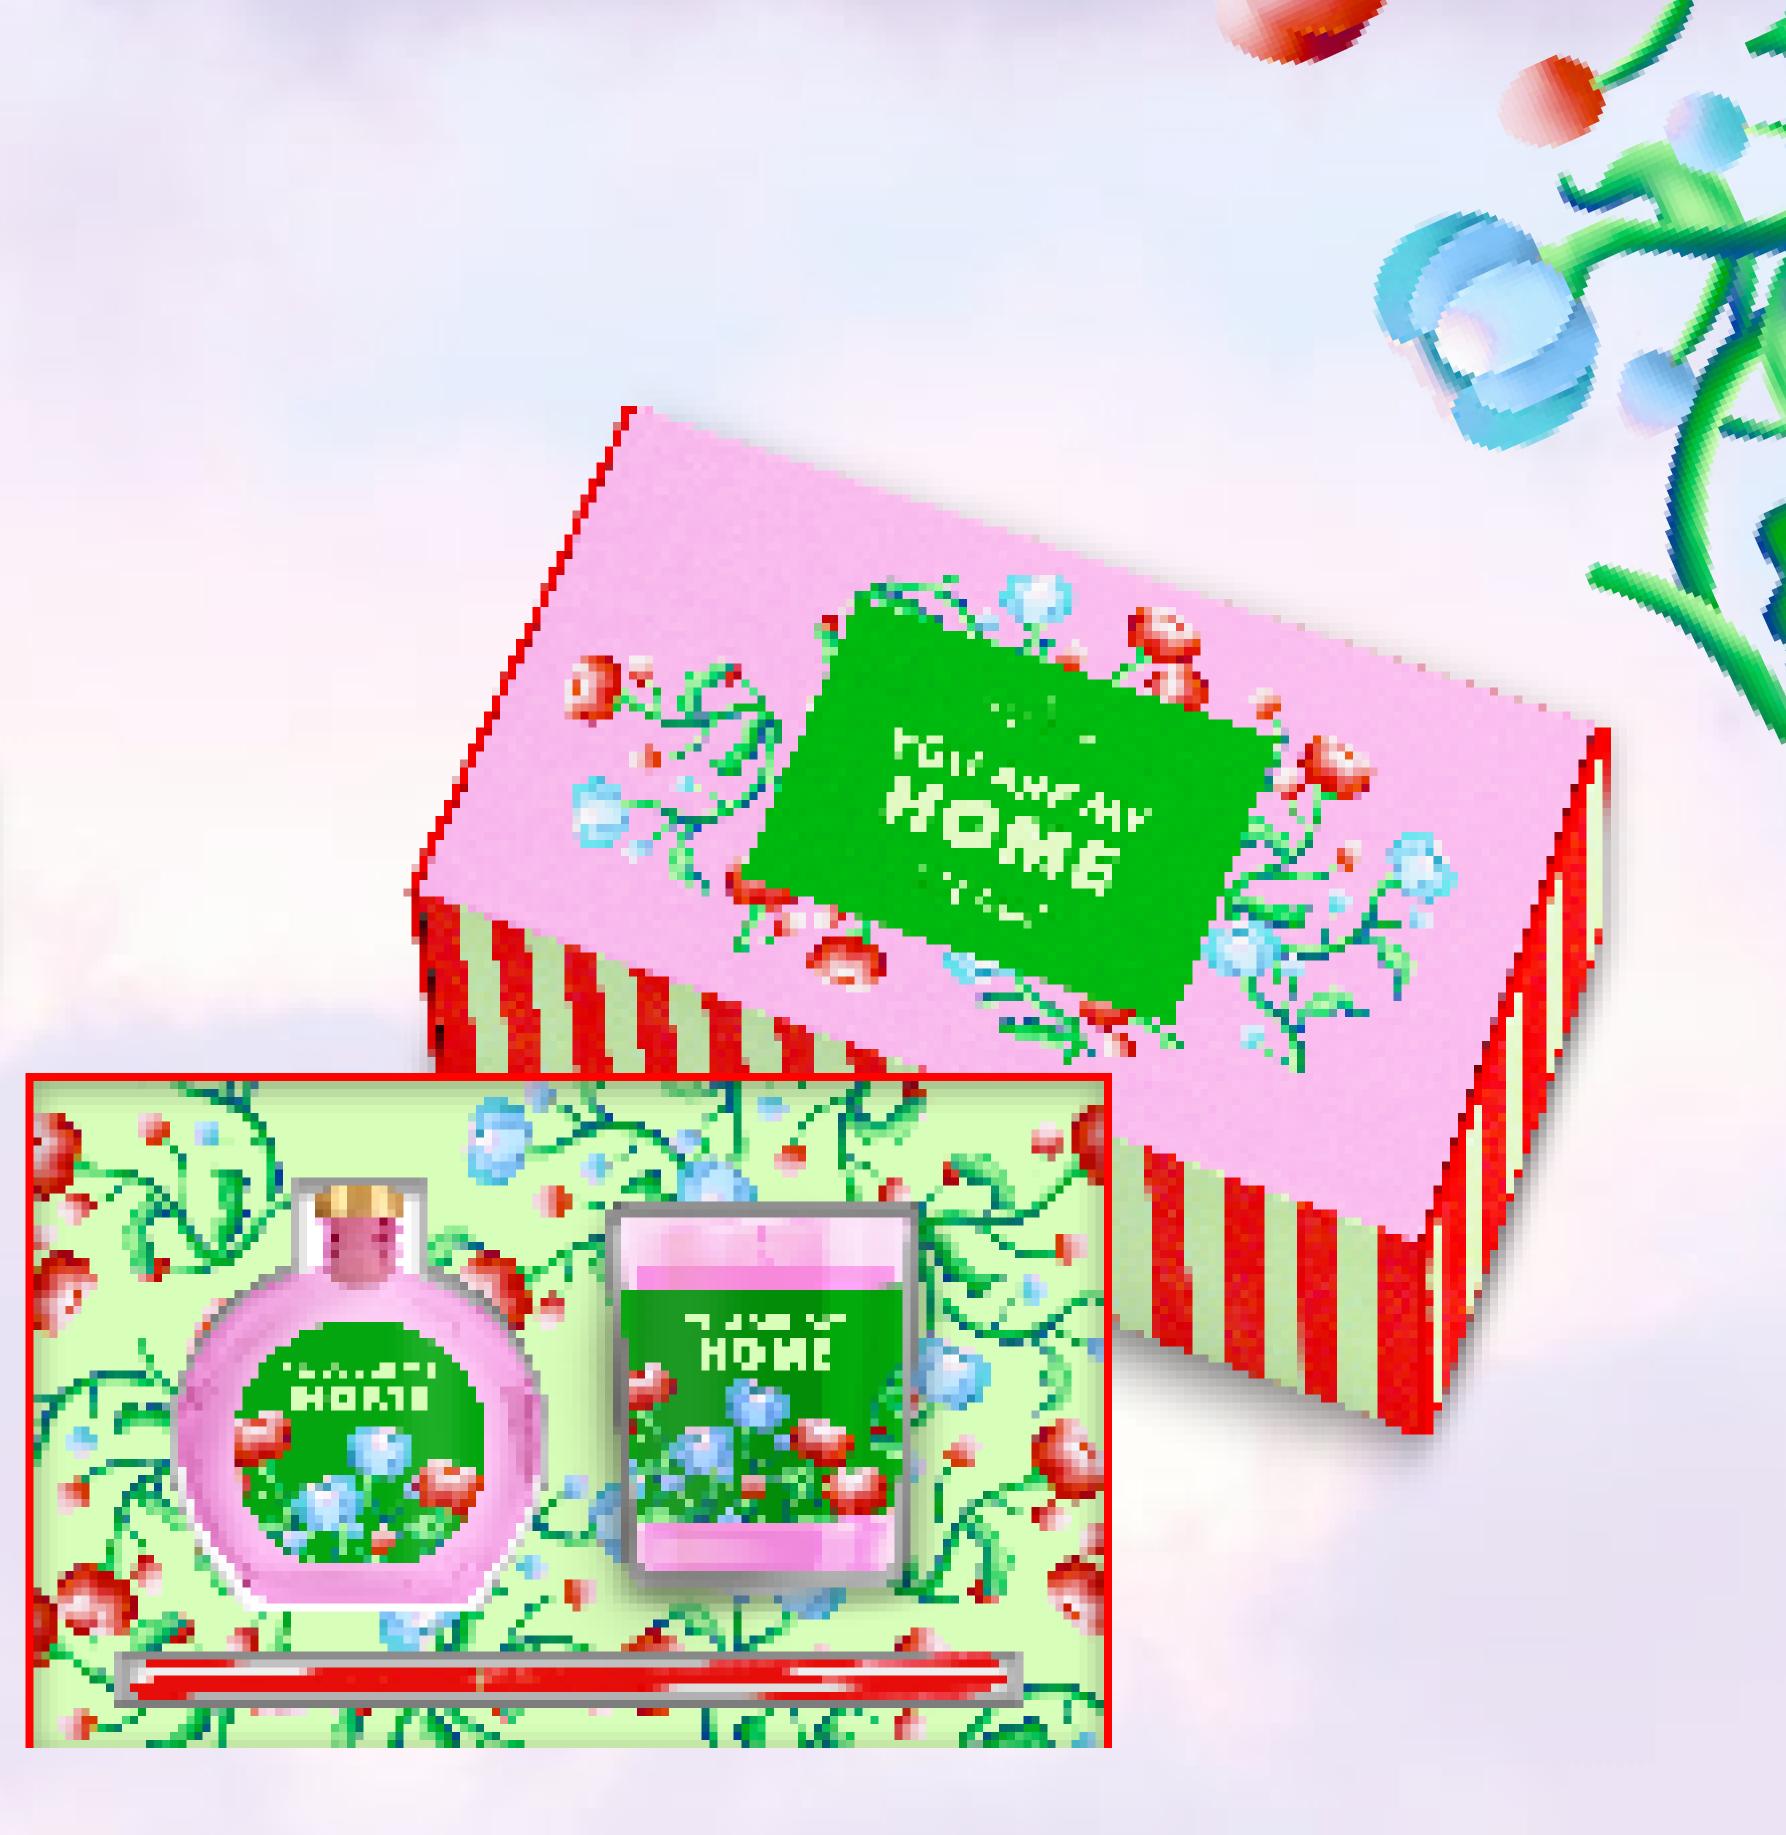

#### SWEET SURPRISE BOX

- Combines best-sellers Body Wash and Hand & Body Lotion
- With the scent of Silky Jasmine & Grapefruit Zest
- Mini set presented in a colourful cut-out gift box

Sweet Surprise Box
1014187
Pre-pack: 6
body wash 100 ml
h&b lotion 50 ml