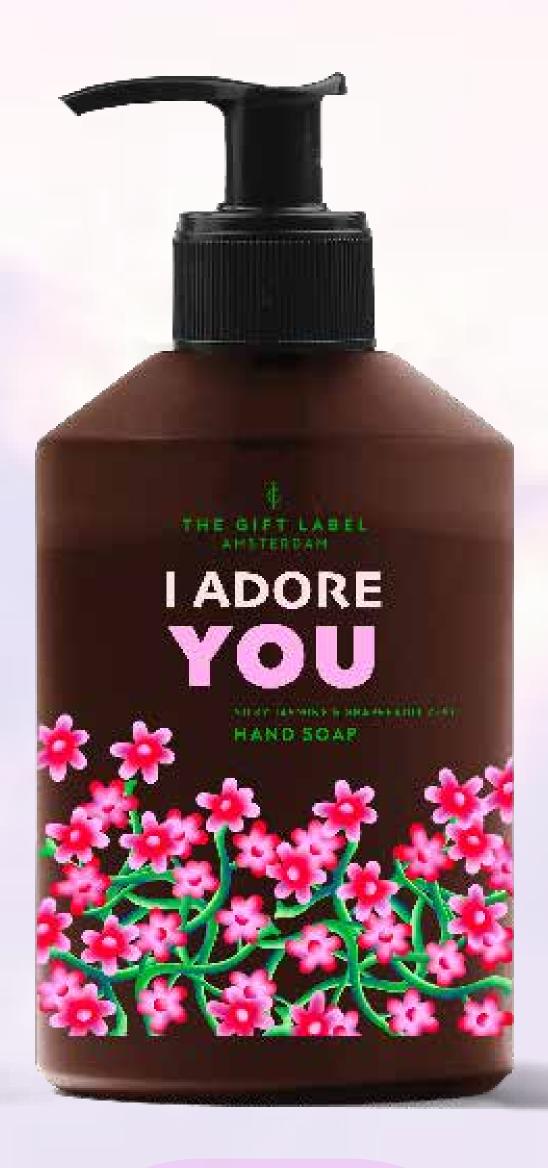

## HAND SOAP

- With Silky Jasmine & Grapefruit Zest fragrance
- Colourful and floral prints for Spring and Summer
- In new and uniquely designed The Gift Label bottles

Hand soap 10210027 Pre-pack: 6 400 ml Hand soap 10210028 Pre-pack: 6 400 ml Hand soap 10210029 Pre-pack: 6 400 ml Hand soap 10210030 Pre-pack: 6 400 ml