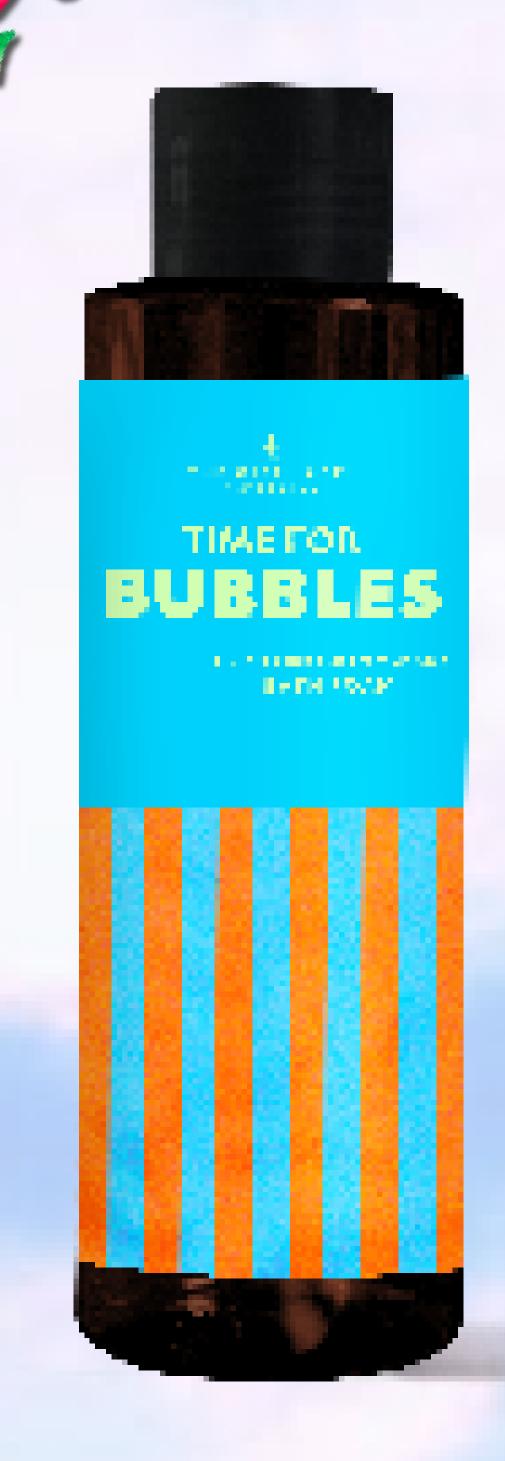

# BATH FOAM

- A perfect wellness moment for the mind and body
- With the scent of Silky Jasmine & Grapefruit Zest
- 100% vegan and perfect for on-the-go

Bath Foam 8110201 Pre-pack: 8 100 ml Bath Foam 8110202 Pre-pack: 8 100 ml Bath Foam 8110203 Pre-pack: 8 100 ml Bath Foam 8110204 Pre-pack: 8 100 ml