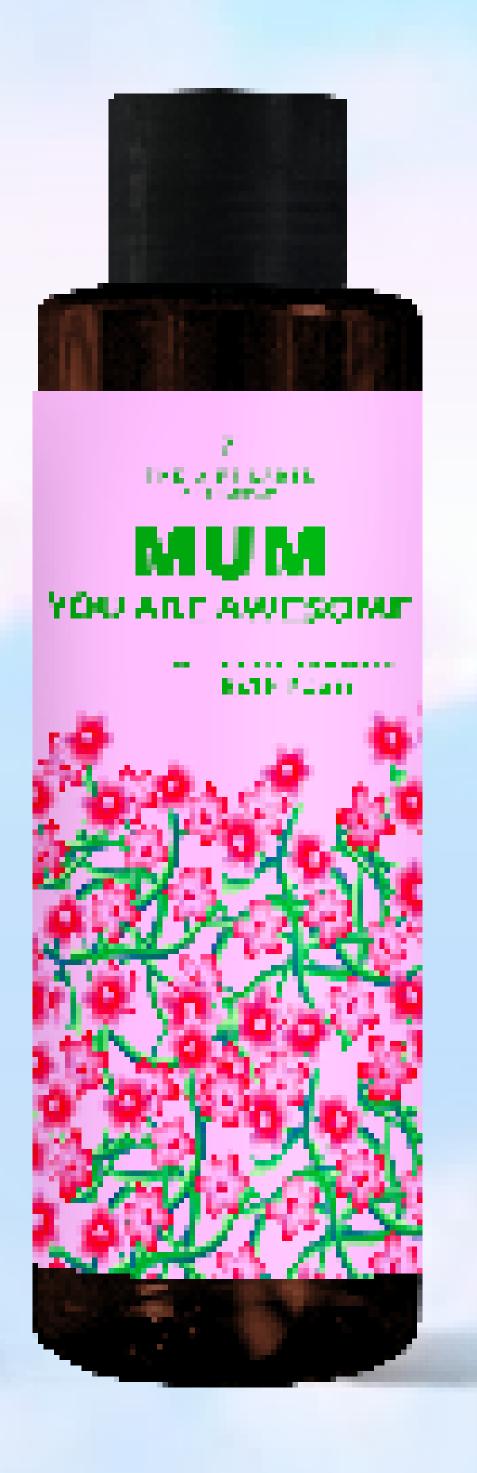

# BATH FOAM

- A perfect wellness moment for the mind and body
- With the scent of Silky Jasmine & Grapefruit Zest
- 100% vegan and perfect for on-the-go

Bath Foam 8110201 Pre-pack: 8 100 ml Bath Foam 8110202 Pre-pack: 8 100 ml Bath Foam 8110203 Pre-pack: 8 100 ml Bath Foam 8110204 Pre-pack: 8 100 ml