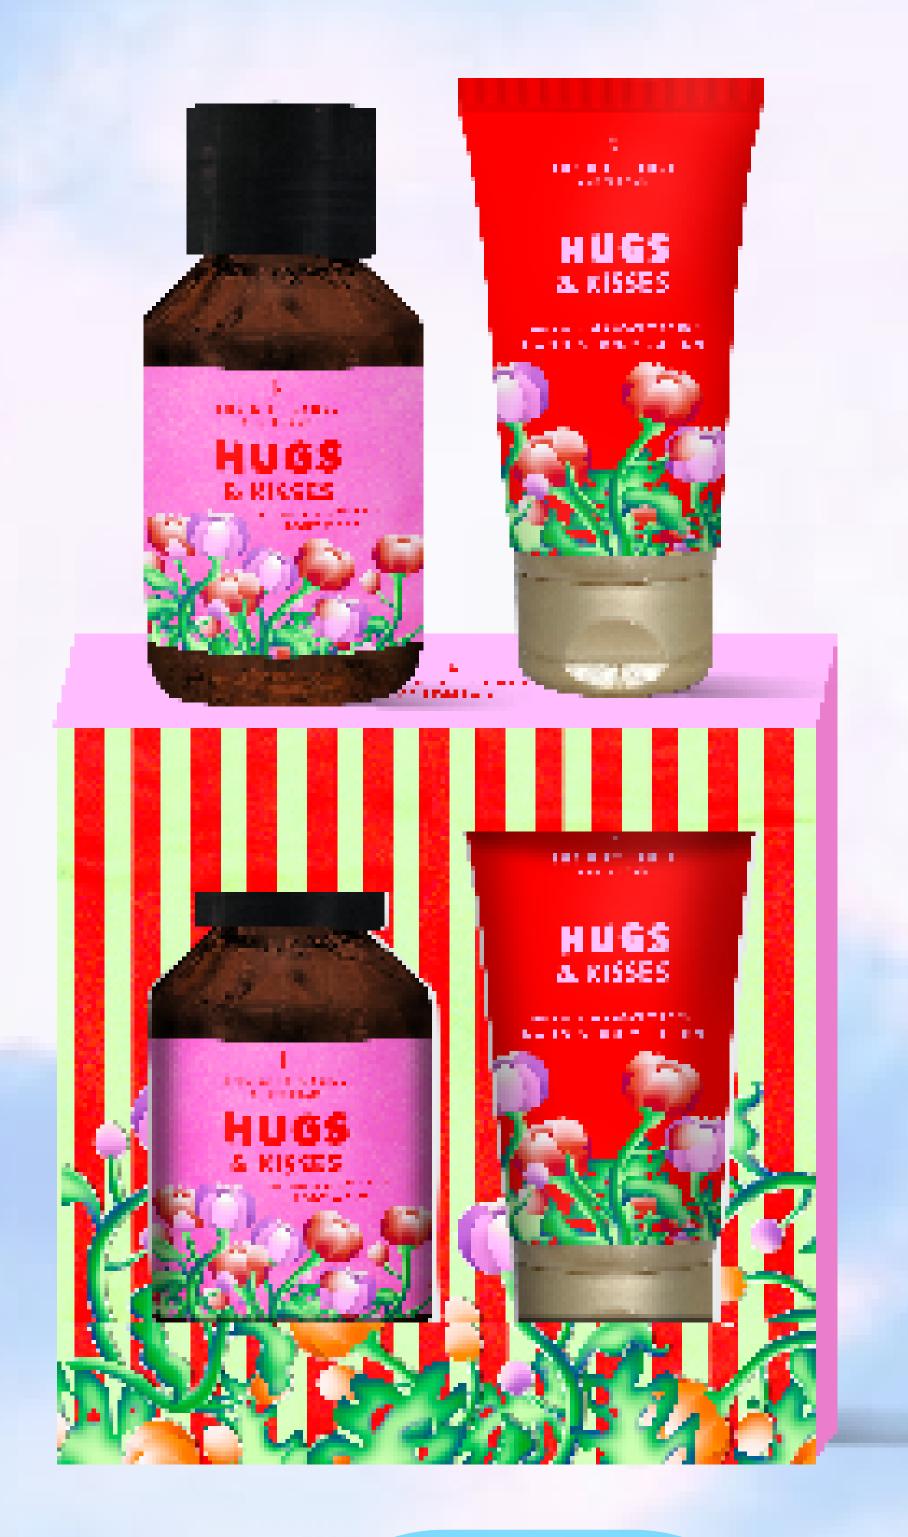

#### SWEET SURPRISE BOX

- Combines best-sellers Body Wash and Hand & Body Lotion
- With the scent of Silky Jasmine & Grapefruit Zest
- Mini set presented in a colourful cut-out gift box

Sweet Surprise Box
1014187
Pre-pack: 6
body wash 100 ml
h&b lotion 50 ml