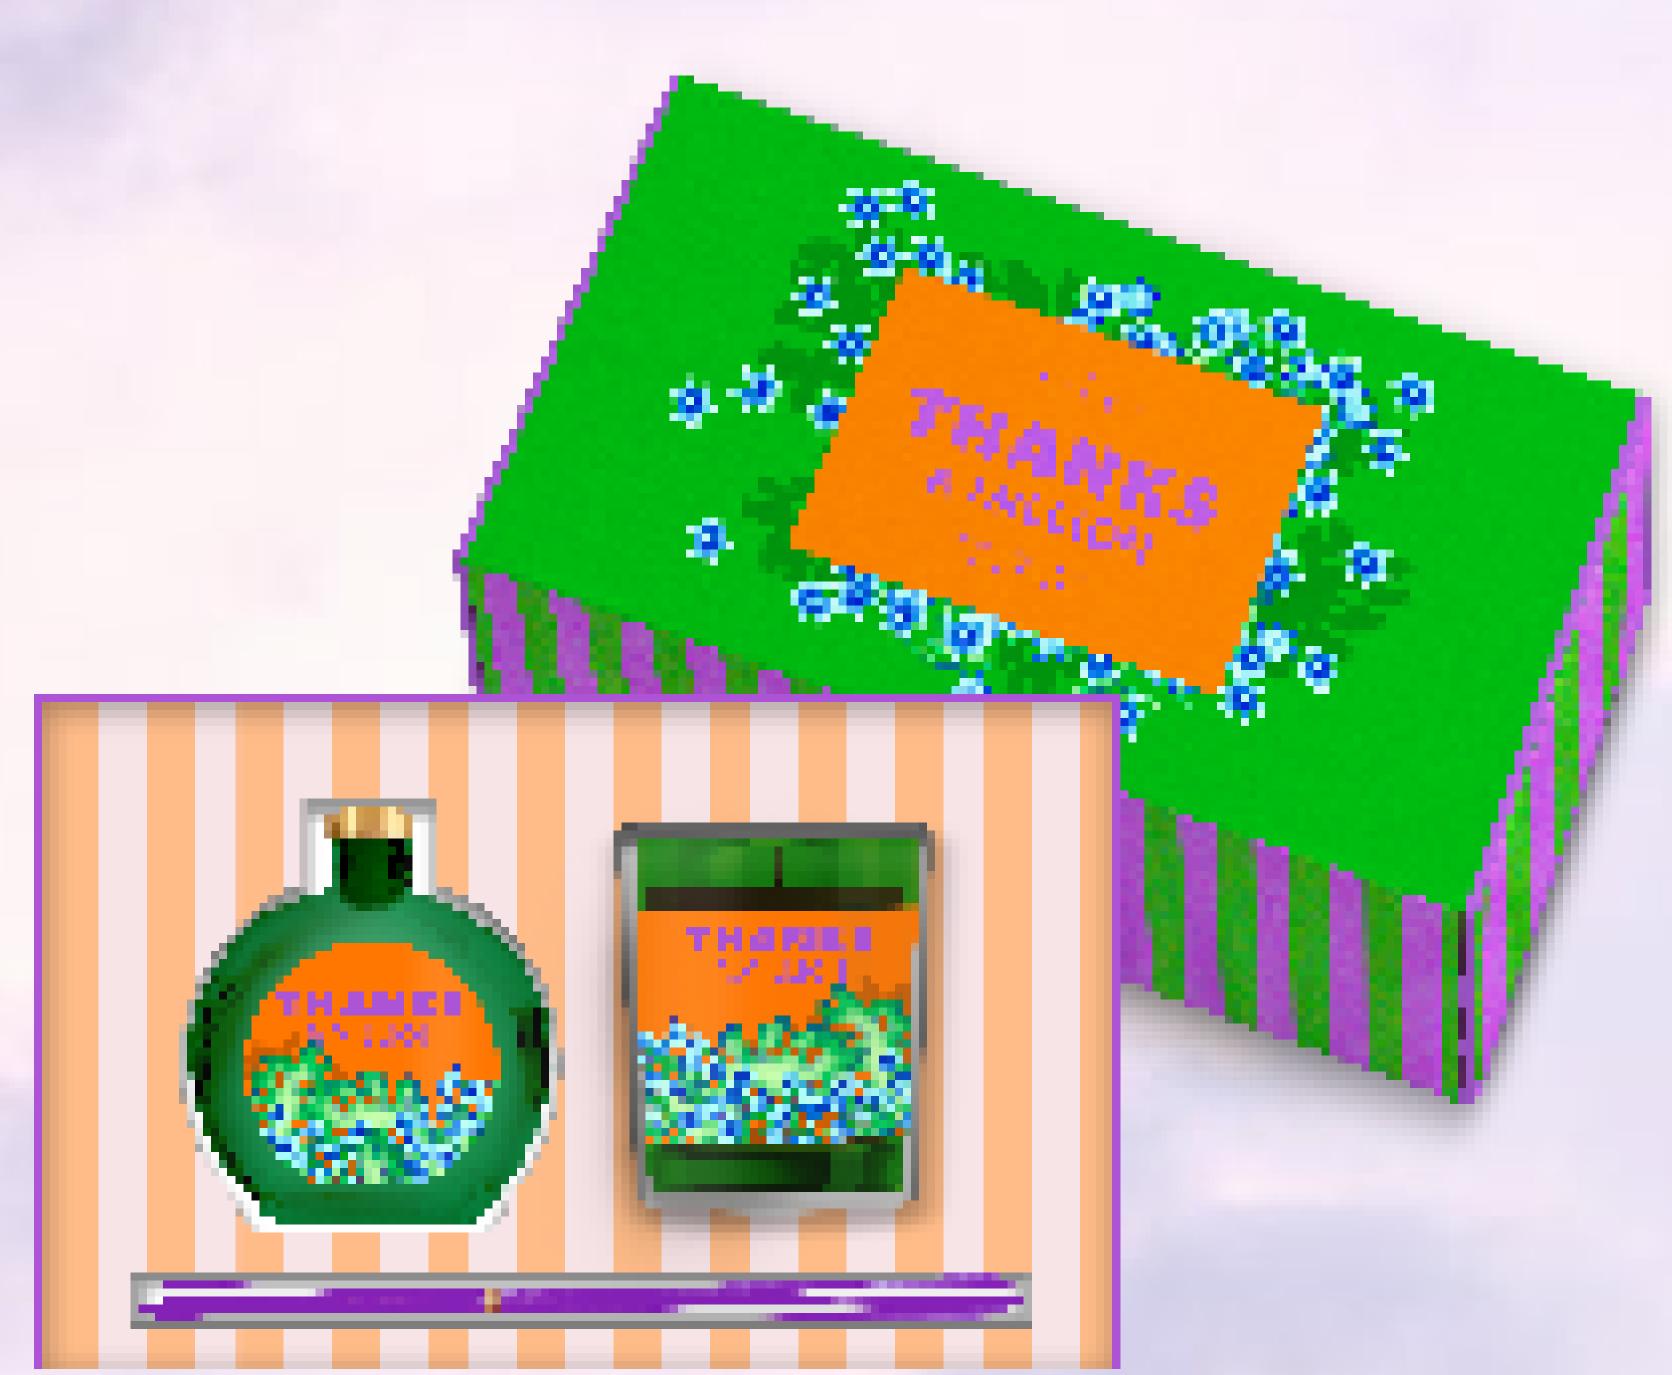

### GIFT HOME SET

- Effortlessly give a thoughtful and memorable surprise
- With Reed diffuser and Candle in glass in trendy colours
- With the scent of Silky Jasmine and Grapefruit Zest

Giftbox Home

1014185

Pre-pack: 6

reed diffuser 250 ml

candle in glass 125 gr

Giftbox Home
1014184
Pre-pack: 6
reed diffuser 250 ml
candle in glass 125 gr