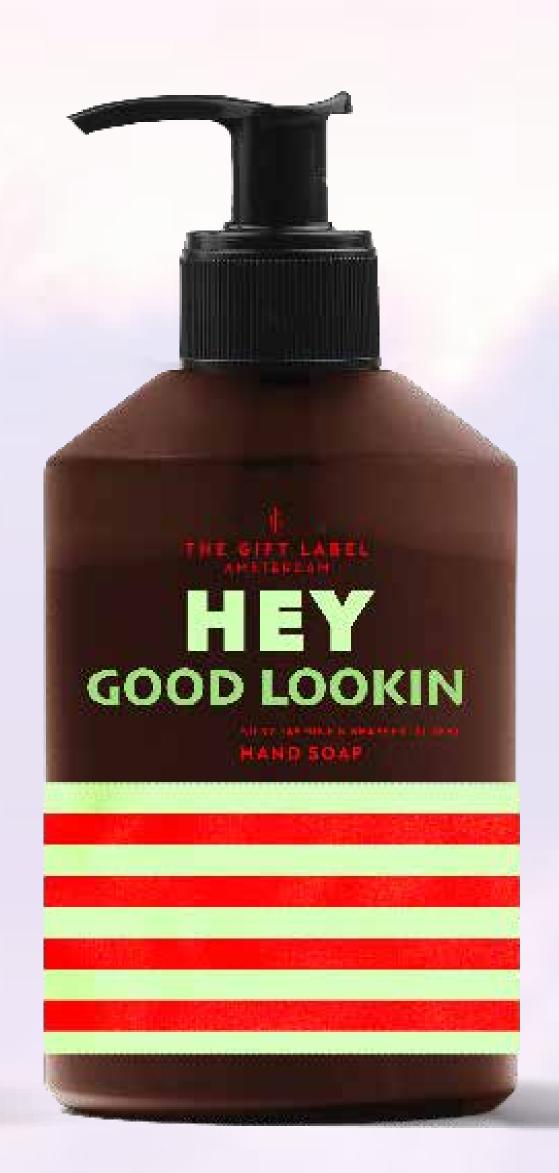

## HAND SOAP

- With Silky Jasmine & Grapefruit Zest fragrance
- Colourful and floral prints for Spring and Summer
- In new and uniquely designed The Gift Label bottles

Hand soap 10210027 Pre-pack: 6 400 ml Hand soap 10210028 Pre-pack: 6 400 ml Hand soap 10210029 Pre-pack: 6 400 ml Hand soap 10210030 Pre-pack: 6 400 ml