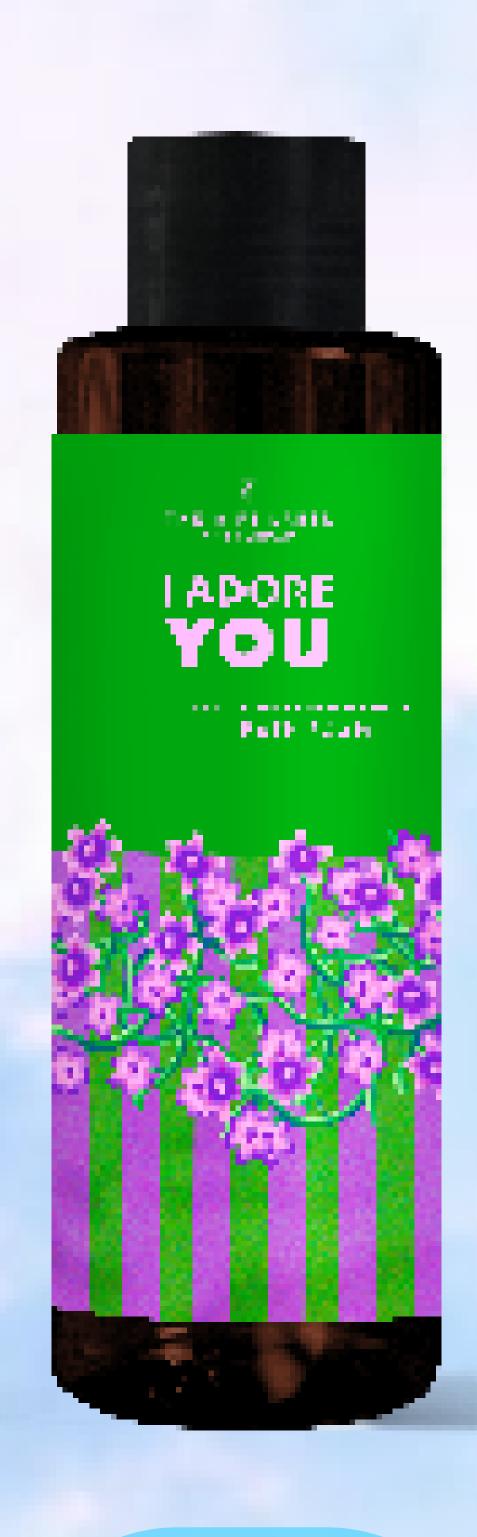

# BATH FOAM

- A perfect wellness moment for the mind and body
- With the scent of Silky Jasmine & Grapefruit Zest
- 100% vegan and perfect for on-the-go

Bath Foam 8110201 Pre-pack: 8 100 ml Bath Foam 8110202 Pre-pack: 8 100 ml Bath Foam 8110203 Pre-pack: 8 100 ml Bath Foam 8110204 Pre-pack: 8 100 ml