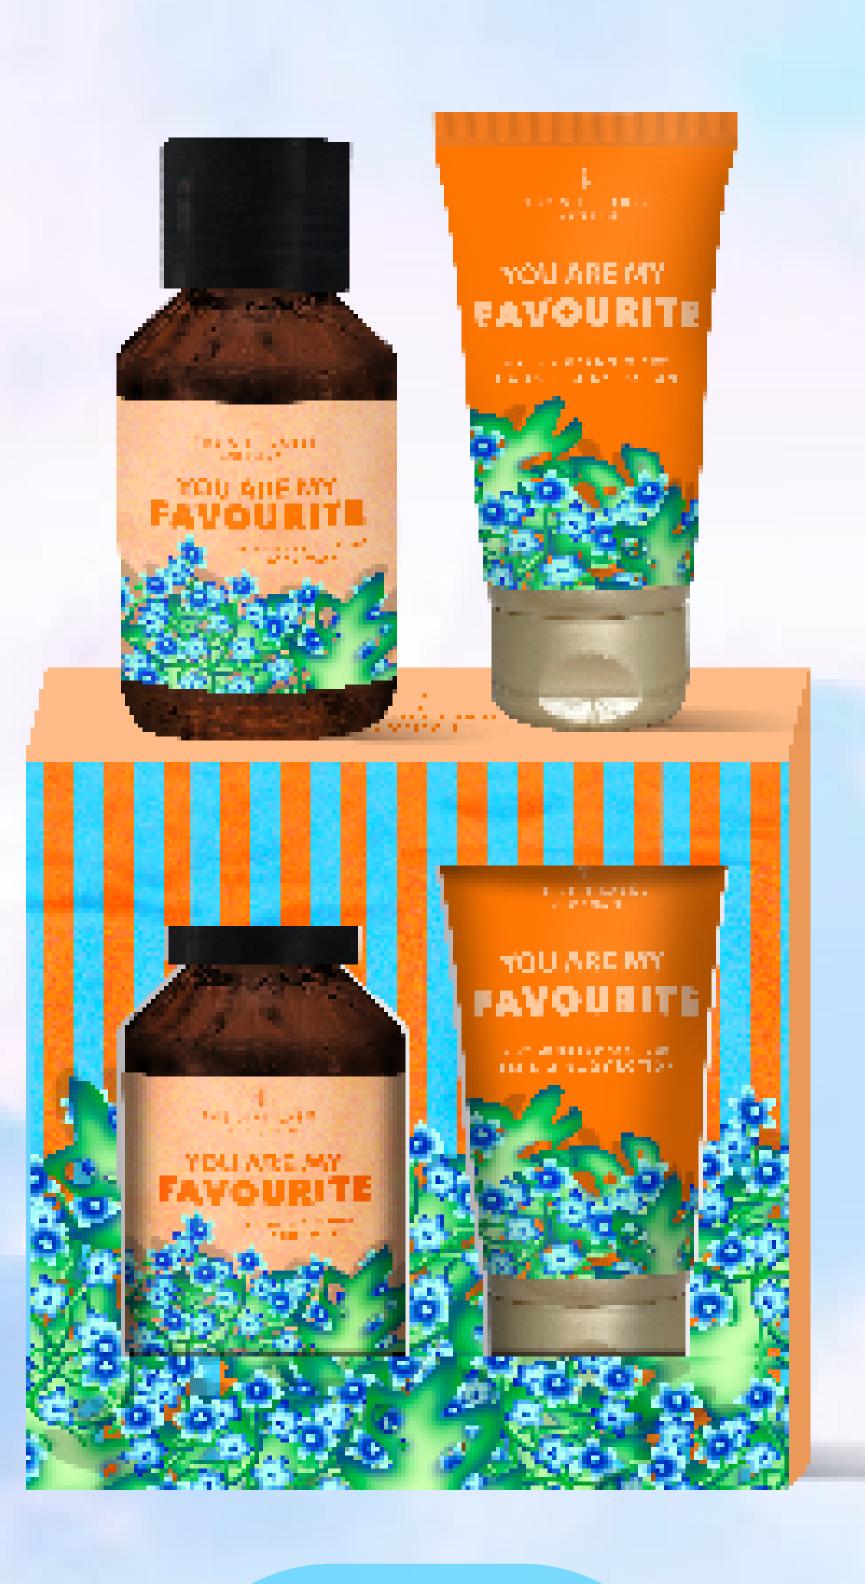

#### SWEET SURPRISE BOX

- Combines best-sellers Body Wash and Hand & Body Lotion
- With the scent of Silky Jasmine & Grapefruit Zest
- Mini set presented in a colourful cut-out gift box

Sweet Surprise Box
1014187
Pre-pack: 6
body wash 100 ml
h&b lotion 50 ml