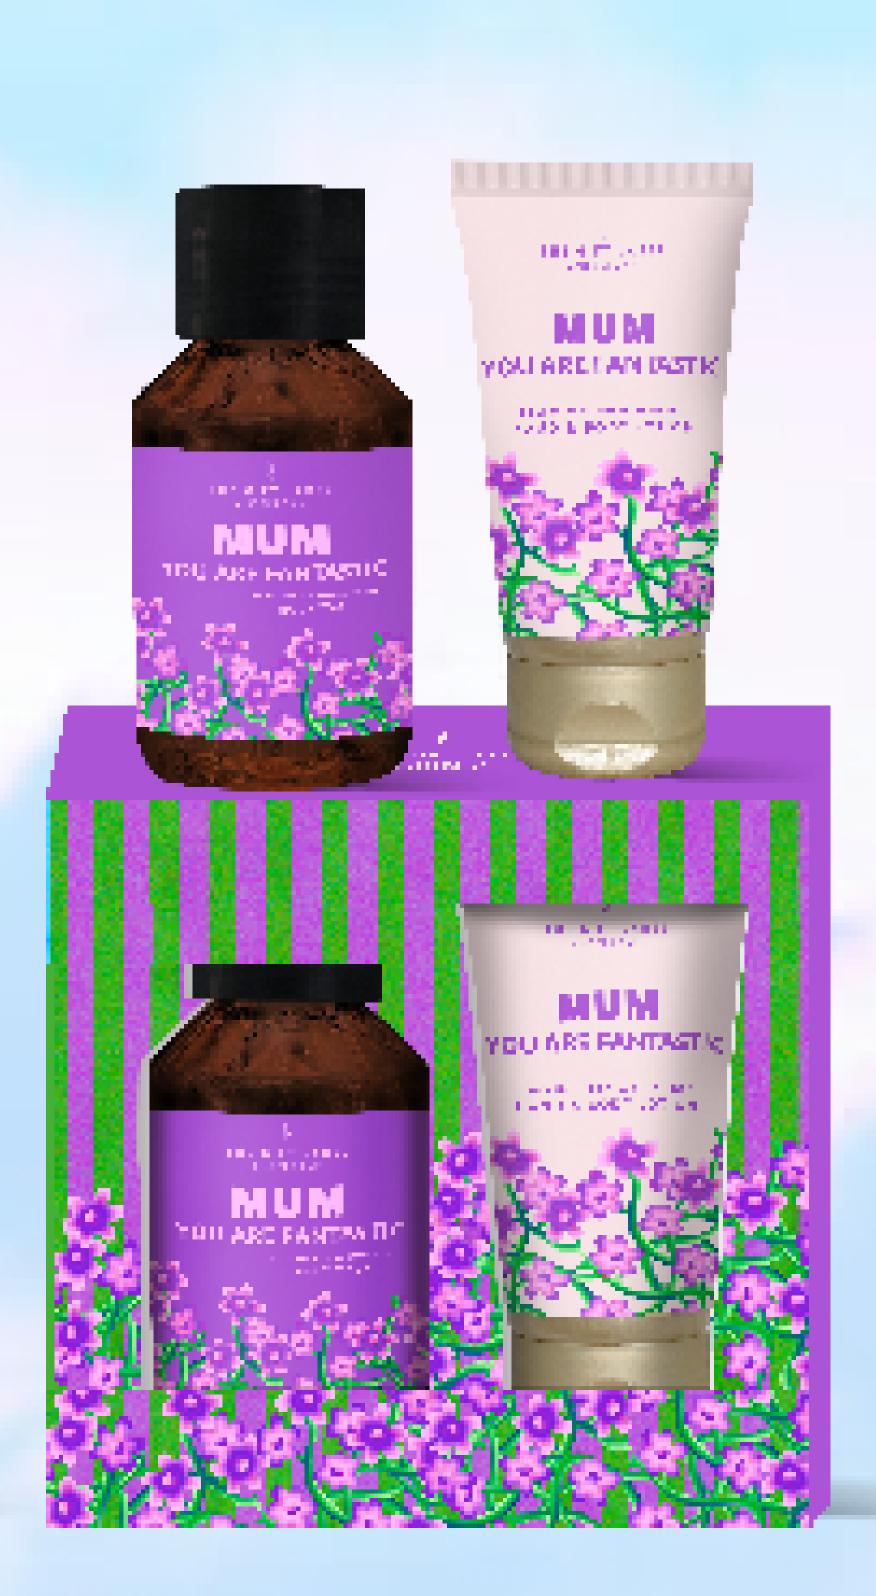

#### SWEET SURPRISE BOX

- Combines best-sellers Body Wash and Hand & Body Lotion
- With the scent of Silky Jasmine & Grapefruit Zest
- Mini set presented in a colourful cut-out gift box

Sweet Surprise Box
1014187
Pre-pack: 6
body wash 100 ml
h&b lotion 50 ml