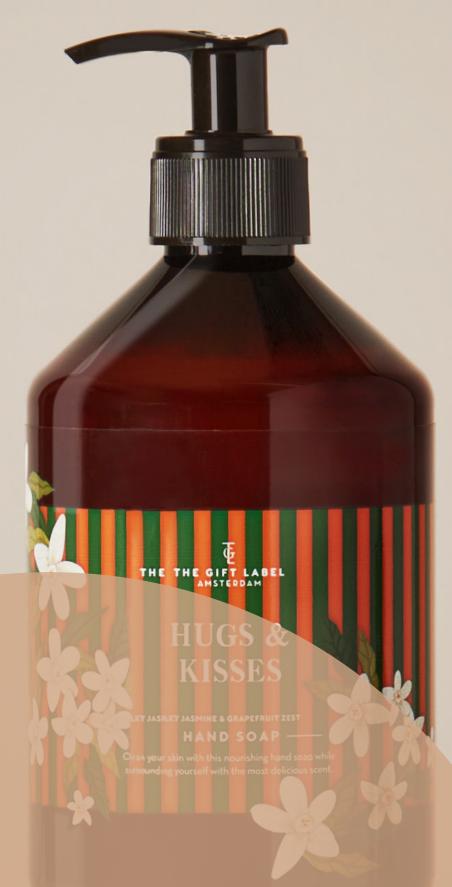

TS.

MORE FUA NE MAKE />

THE BOTTLES ARE MADE FROM **100% RECYCLED PLASTIC AND** ALL PRODUCTS ARE FREE OF SULPHATES, PARABENS, PEG AND DYES.

GIFTING EXPERIENCE.

USTYOUR TUITION

GUARE OUROWN REATEST OURCEOF FIRATION.