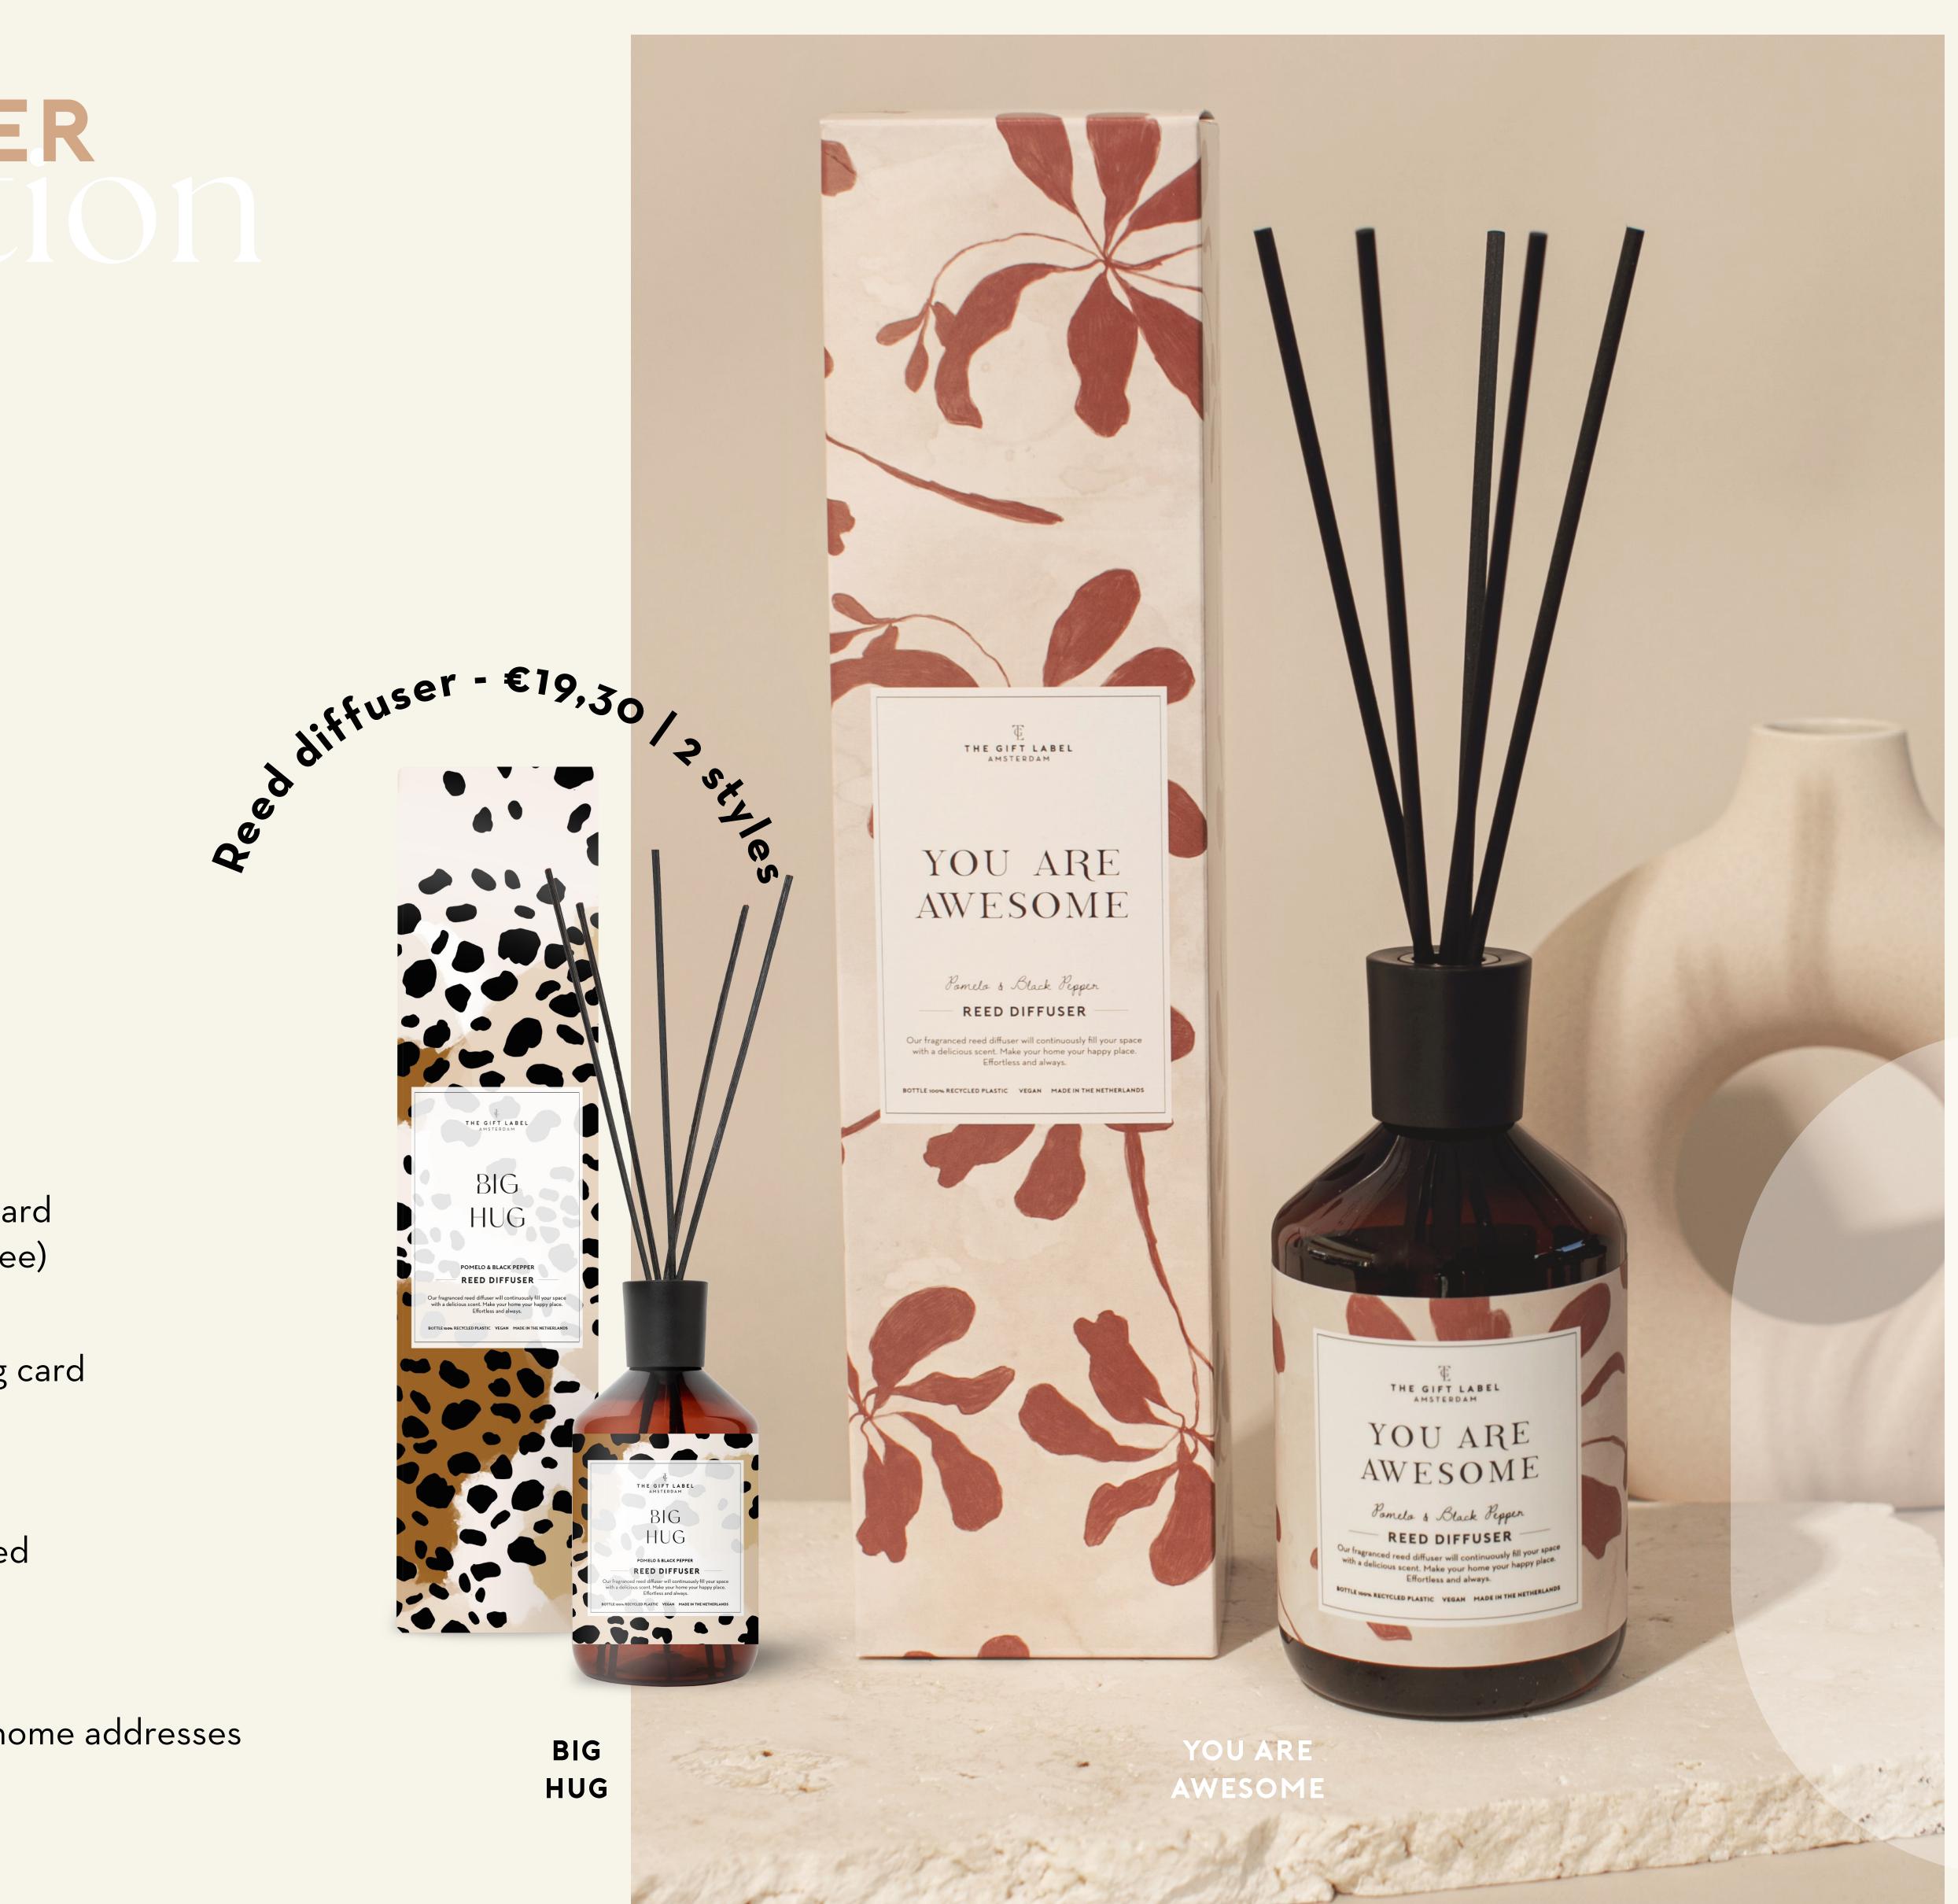

# **READY TO ORDER**

## Add-ons:

- Printed mini greeting card max. 150 characters (free)
- The Gift Label greeting card (request for quotation)
- Individually gift-wrapped (+ €2,99 per gift)
- Shipment to different home addresses -(+ €5,00 per gift (NL)