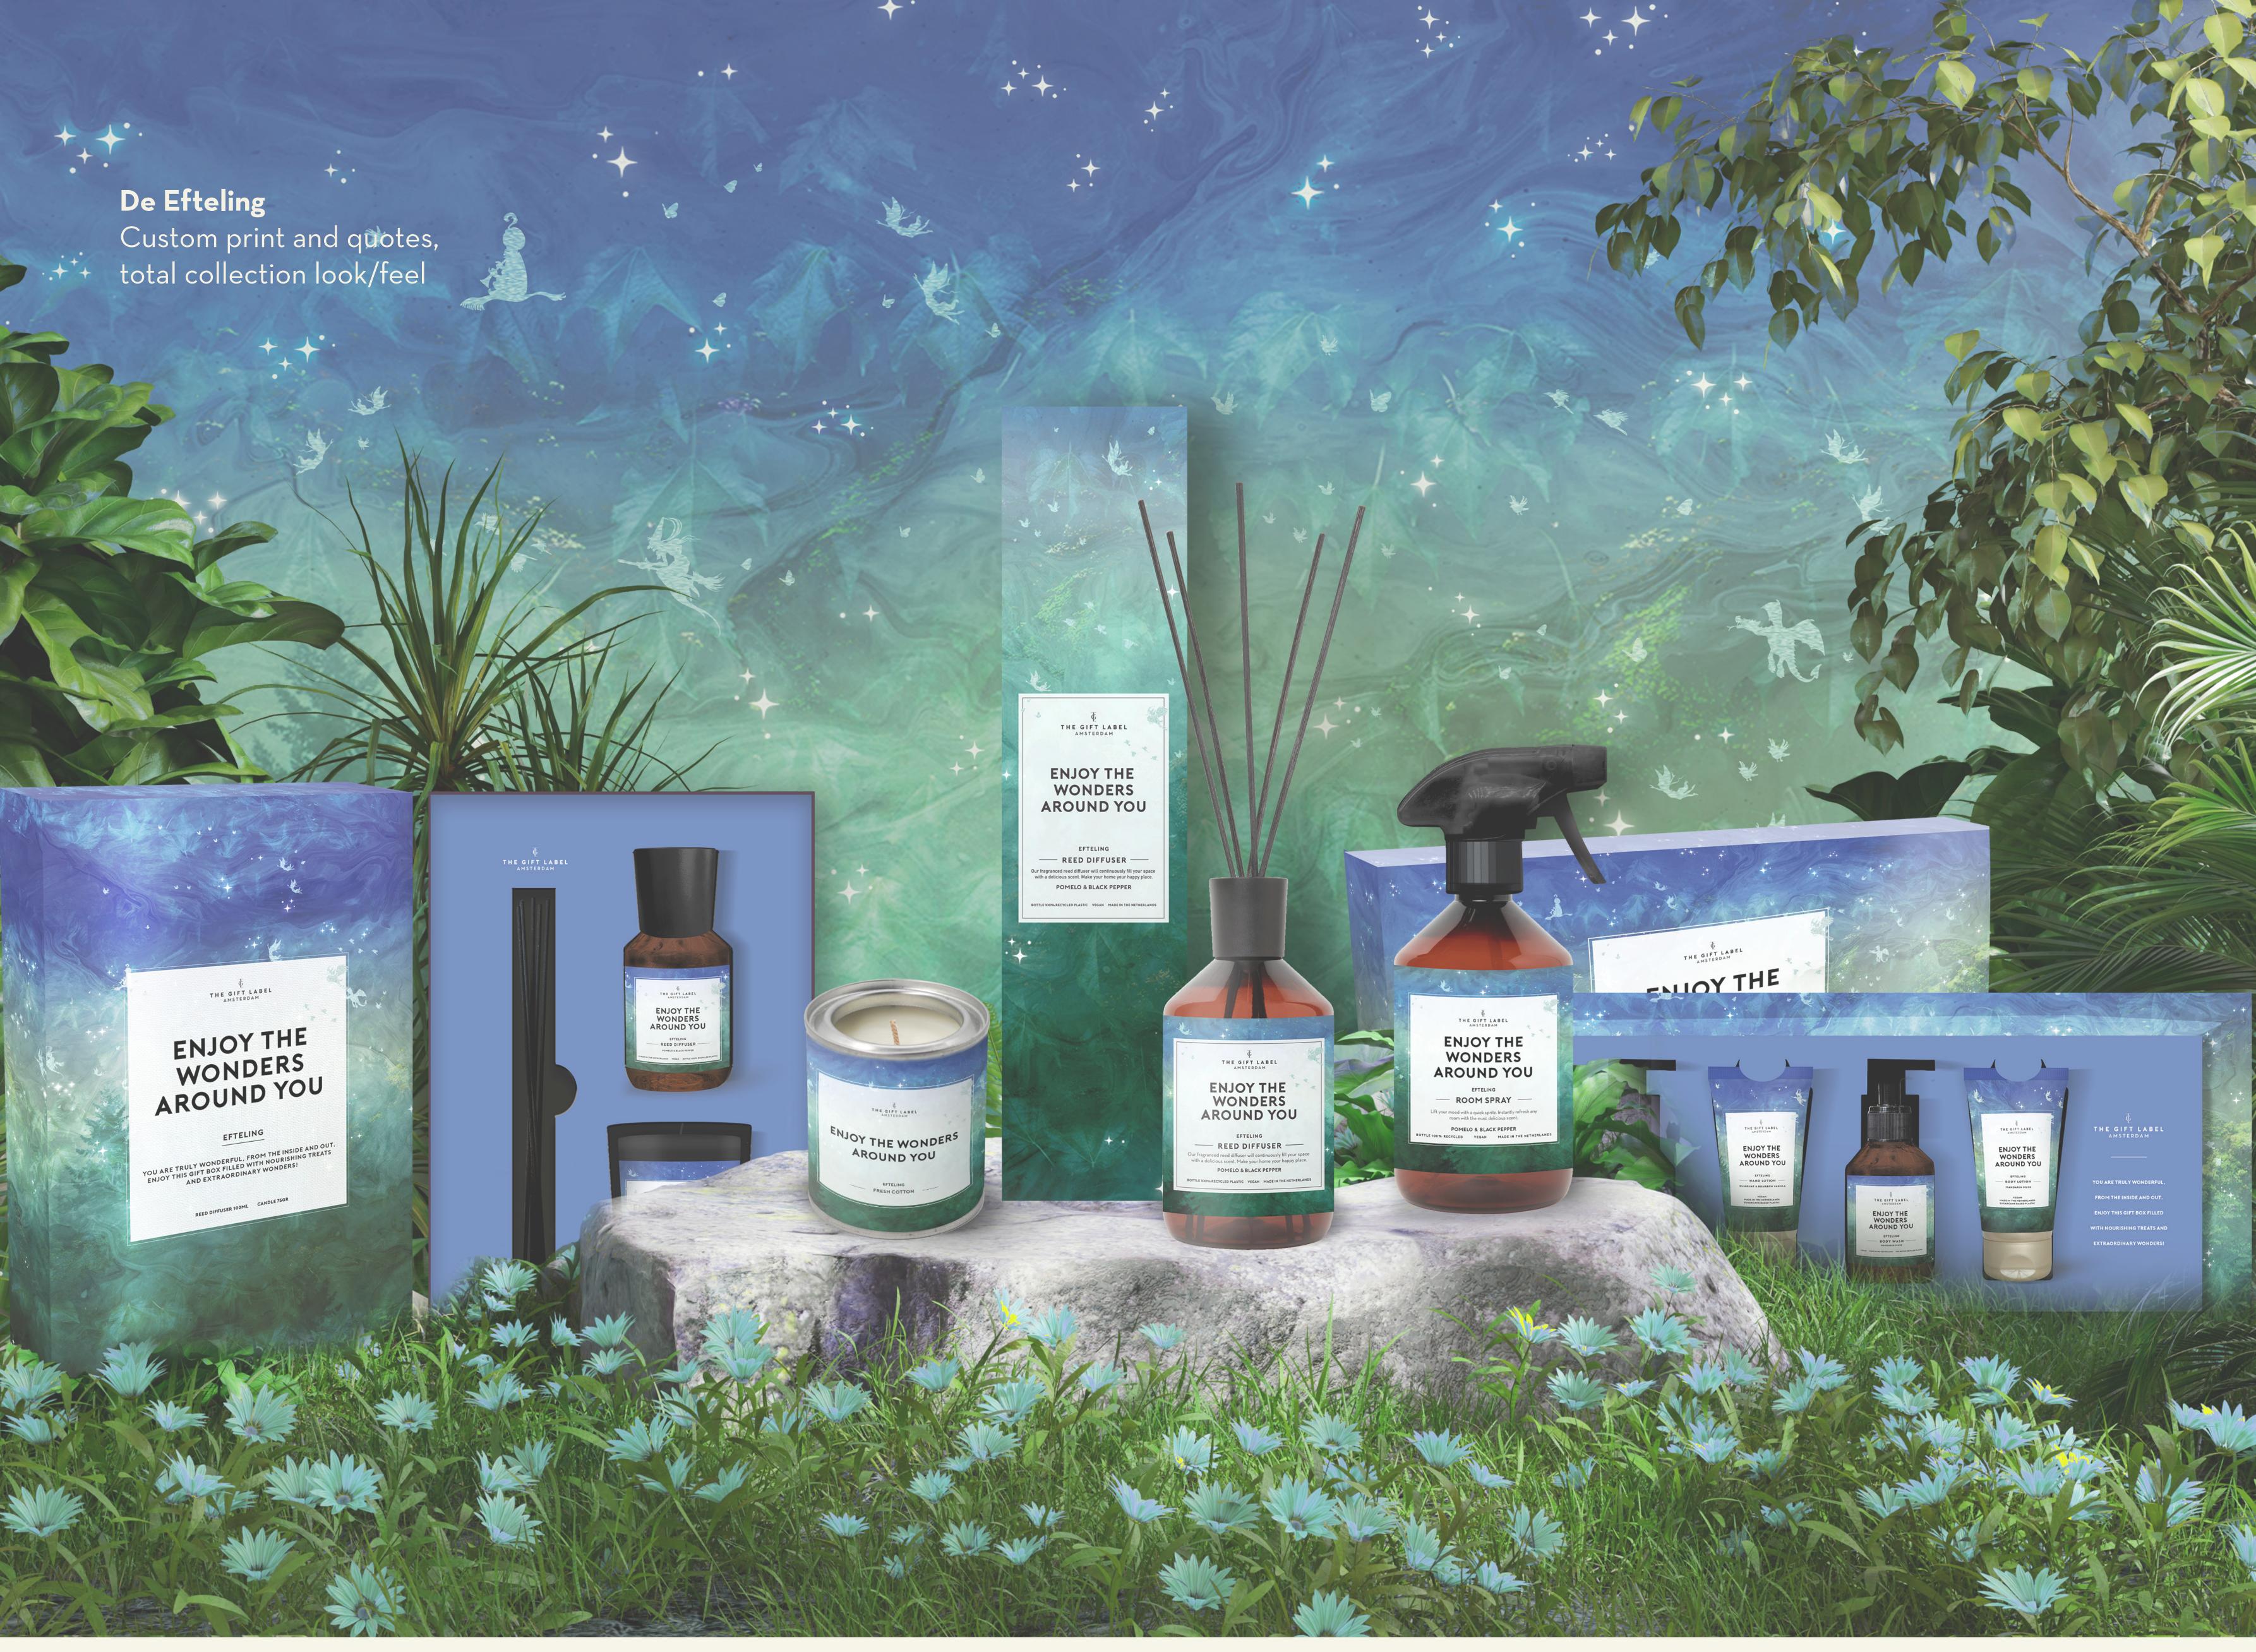

## PERSONALISED

Are you looking for a **personal touch?** We are here to assist you and share our ideas to personalise your gifts. As per your request, our design team will create a custom label or sleeve with a customizable print and quote.