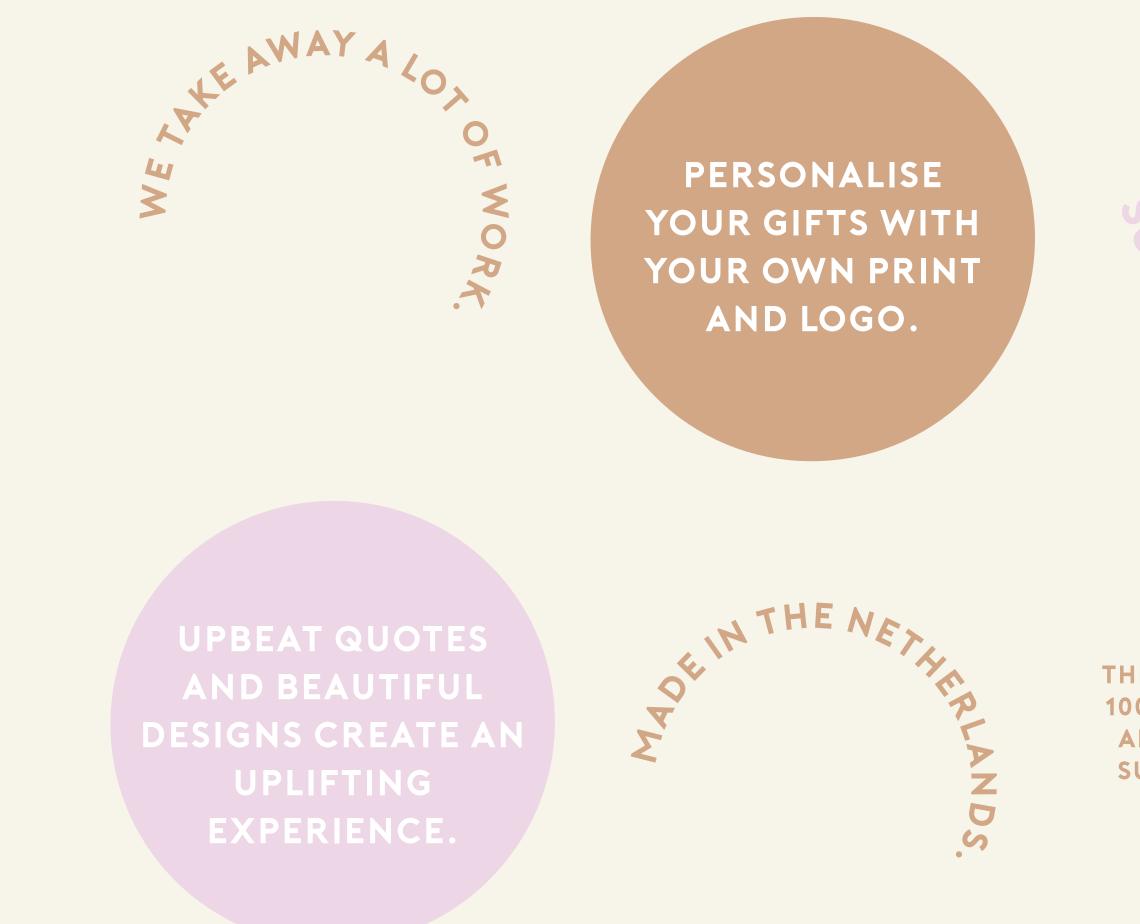

## PERSONALISED

Are you looking for a **personal touch?** We are here to assist you and share our ideas to personalise your gifts. As per your request, our design team will create a custom label or sleeve with a customizable print and quote.