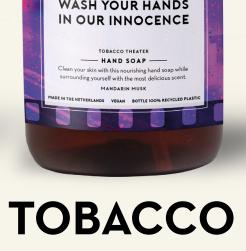

## PERSONALISED

Are you looking for a **personal touch?** We are here to assist you and share our ideas to personalise your gifts. As per your request, our design team will create a custom label or sleeve with a customizable print and quote.

Additional conditions are available on request (e.g., minimum order quantity, prices and lead times).

De Bijenkorf

Greetz Pride + Valentine's Day

Wow Concept

Theater

Serengeti

&C gift box

Princess