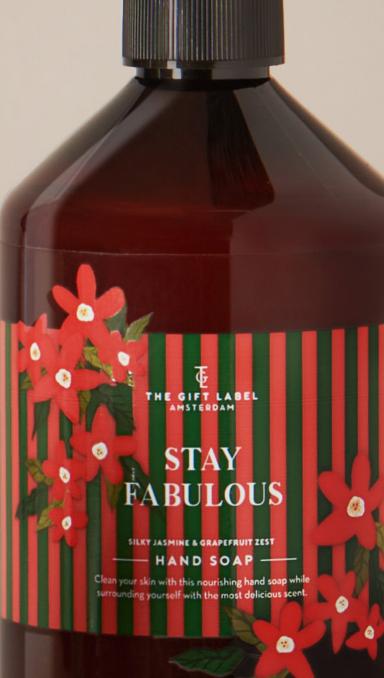

TS.

MORE FUA NE MAKE />

THE BOTTLES ARE MADE FROM **100% RECYCLED PLASTIC AND** ALL PRODUCTS ARE FREE OF SULPHATES, PARABENS, PEG AND DYES.

GIFTING EXPERIENCE.

USTYOUR TUITION

GUARE OUROWN REATEST OURCEOF FIRATION.