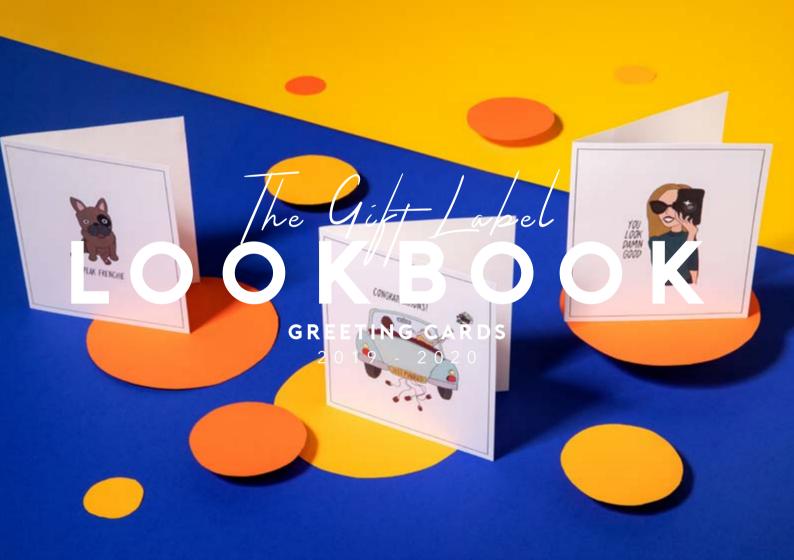

## GREETING CARDS

We present to you our happy greeting cards! Forty times fantastic, fabulous and fun! Our cards come with a colored envelope - made from recycled paper and a fun sticker to seal it. The prints are ridiculously happy and crazy original! Be italic. Be bold. But never regular!

> DETAILS Made from recycled paper 40 different prints

PRE-PACKED IN 6 PIECES

1941-s

NUT HALIDS.

u

COS .....

NU PRIME 

NUT ADDOP