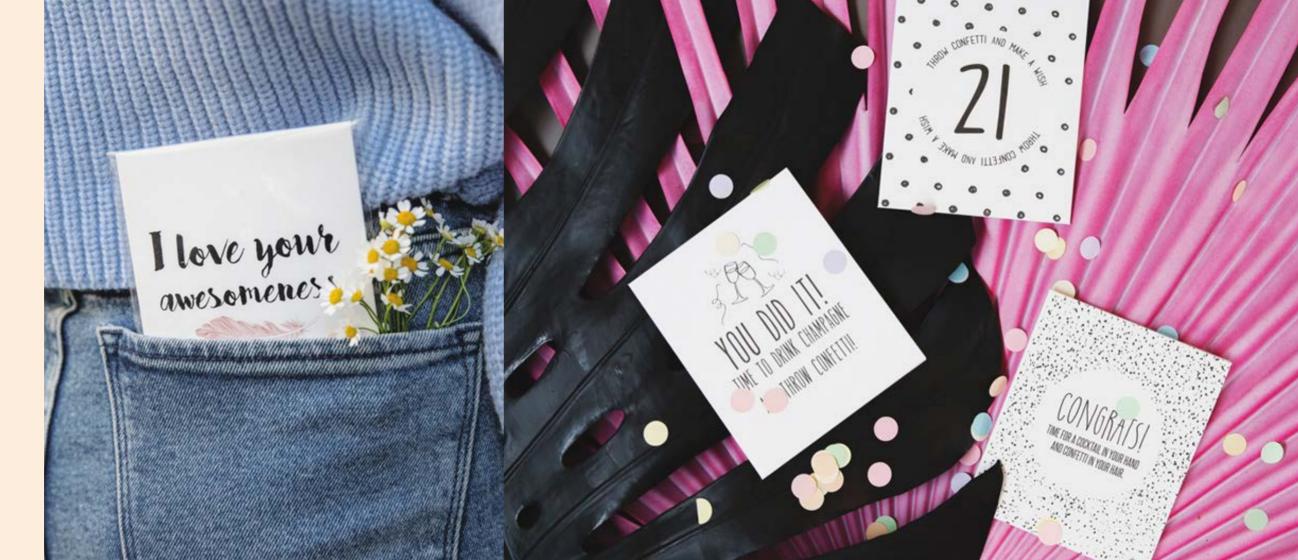

# CONFETTI CARDS

Throw kindness around like confetti! These cards with see-through envelopes are covered in colored confetti and so much fun to receive! The party starts the moment your beloved one gets it in the mail. This card will make you want to celebrate life! Psst, we also designed some confetti cards for The Gift Label Baby Line.

#### DETAILS

35 different prints special adress sticker inside delivered with confetti