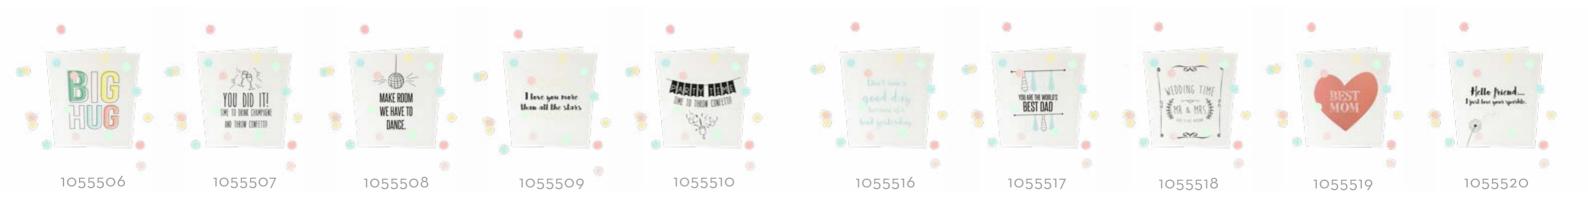

## GREETING CARDS

We present to you our happy greeting cards! Forty times fantastic, fabulous and fun! Our cards come with a colored envelope - made from recycled paper and a fun sticker to seal it. The prints are ridiculously happy and crazy original! Be italic. Be bold. But never regular!

> DETAILS Made from recycled paper 40 different prints

PRE-PACKED IN 6 PIECES

1941-s

NUT HALIDS.

u

COS .....

NU PRIME 

NUT ADDOP