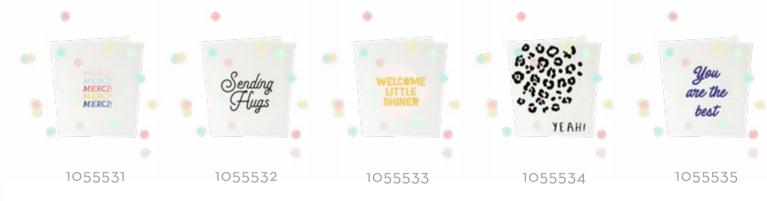

# CONFETTI CARDS

Throw kindness around like confetti! These cards with see-through envelopes are covered in colored confetti and so much fun to receive! The party starts the moment your beloved one gets it in the mail. This card will make you want to celebrate life! Psst, we also designed some confetti cards for The Gift Label Baby Line.

#### DETAILS

35 different prints special adress sticker inside delivered with confetti