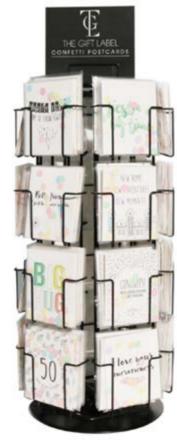

# CONFETTI CARDS

Throw kindness around like confetti! These cards with see-through envelopes are covered in colored confetti and so much fun to receive! The party starts the moment your beloved one gets it in the mail. This card will make you want to celebrate life! Psst, we also designed some confetti cards for The Gift Label Baby Line.

#### DETAILS

35 different prints special adress sticker inside delivered with confetti

#### PRE-PACKED IN 6 PIECES

## DELIVERY

Display confetti cards 78cm x 31 cm

Display greeting cards 182 cm x 27 cm

Display cut out cards 185 cm x 23 cm

DETAILS

Get a special discount when you order a display!

PRE-PACKED IN 6 PIECES

9008101