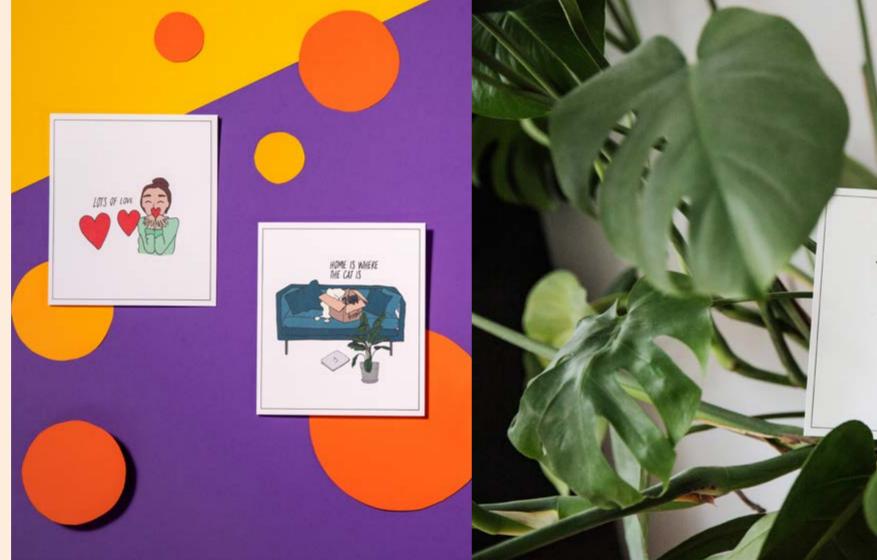

## GREETING CARDS

We present to you our happy greeting cards! Forty times fantastic, fabulous and fun! Our cards come with a colored envelope - made from recycled paper and a fun sticker to seal it. The prints are ridiculously happy and crazy original! Be italic. Be bold. But never regular!

> DETAILS Made from recycled paper 40 different prints

PRE-PACKED IN 6 PIECES

1941-s

NUT HALIDS.

u

COS .....

NU PRIME 

NUT ADDOP