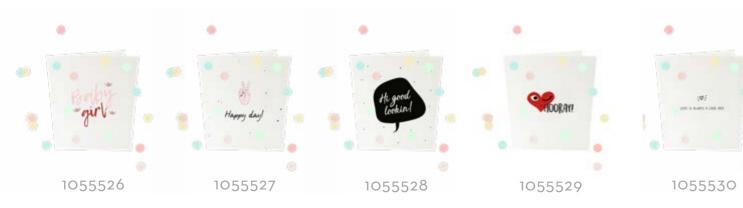

# CONFETTI CARDS

Throw kindness around like confetti! These cards with see-through envelopes are covered in colored confetti and so much fun to receive! The party starts the moment your beloved one gets it in the mail. This card will make you want to celebrate life! Psst, we also designed some confetti cards for The Gift Label Baby Line.

#### DETAILS

35 different prints special adress sticker inside delivered with confetti