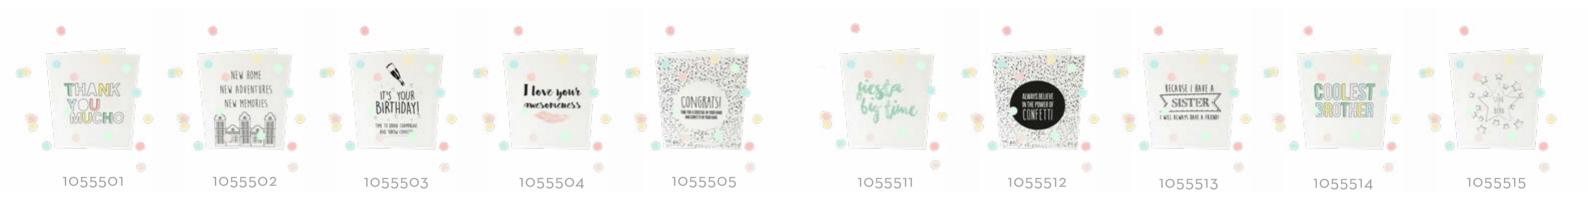

## GREETING CARDS

We present to you our happy greeting cards! Forty times fantastic, fabulous and fun! Our cards come with a colored envelope - made from recycled paper and a fun sticker to seal it. The prints are ridiculously happy and crazy original! Be italic. Be bold. But never regular!

> DETAILS Made from recycled paper 40 different prints

PRE-PACKED IN 6 PIECES

1941-s

NUT HALIDS.

u

COS .....

NU PRIME 

NUT ADDOP