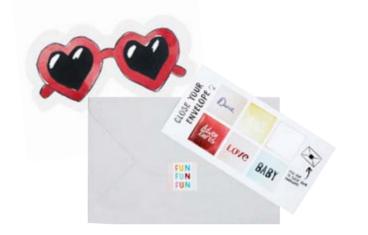

# CUT OUT CARDS

Have you ever seen such cute cut out cards? They come in all different kinds of shapes and colors. You will definitely surprise someone when sending these creative and happy masterpieces. We promise. Or maybe even use them to decorate the walls in your cozy home. Create the things you wish existed. We do.

#### DETAILS

24 different prints special stickersheet inside envelope is recycled