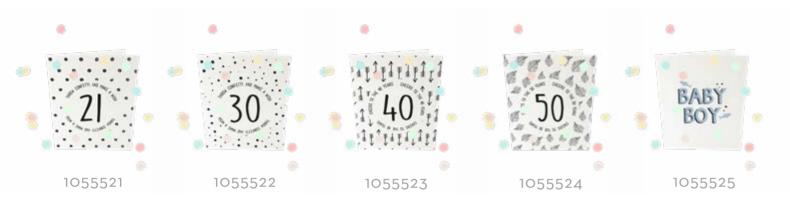

# CONFETTI CARDS

Throw kindness around like confetti! These cards with see-through envelopes are covered in colored confetti and so much fun to receive! The party starts the moment your beloved one gets it in the mail. This card will make you want to celebrate life! Psst, we also designed some confetti cards for The Gift Label Baby Line.

#### DETAILS

35 different prints special adress sticker inside delivered with confetti