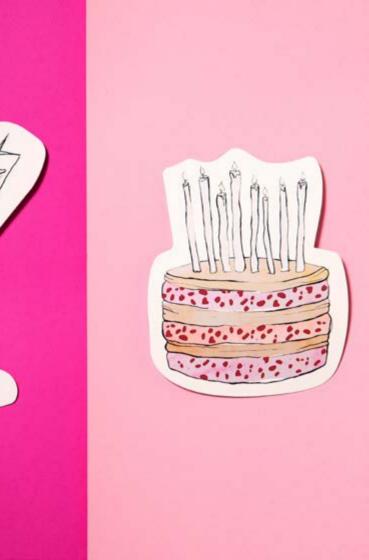

# CUT OUT CARDS

Have you ever seen such cute cut out cards? They come in all different kinds of shapes and colors. You will definitely surprise someone when sending these creative and happy masterpieces. We promise. Or maybe even use them to decorate the walls in your cozy home. Create the things you wish existed. We do.

#### DETAILS

24 different prints special stickersheet inside envelope is recycled