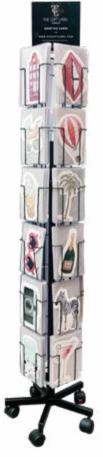

## DELIVERY

Display confetti cards 78cm x 31 cm

Display greeting cards 182 cm x 27 cm

Display cut out cards 185 cm x 23 cm

DETAILS

Get a special discount when you order a display!

PRE-PACKED IN 6 PIECES

9008101